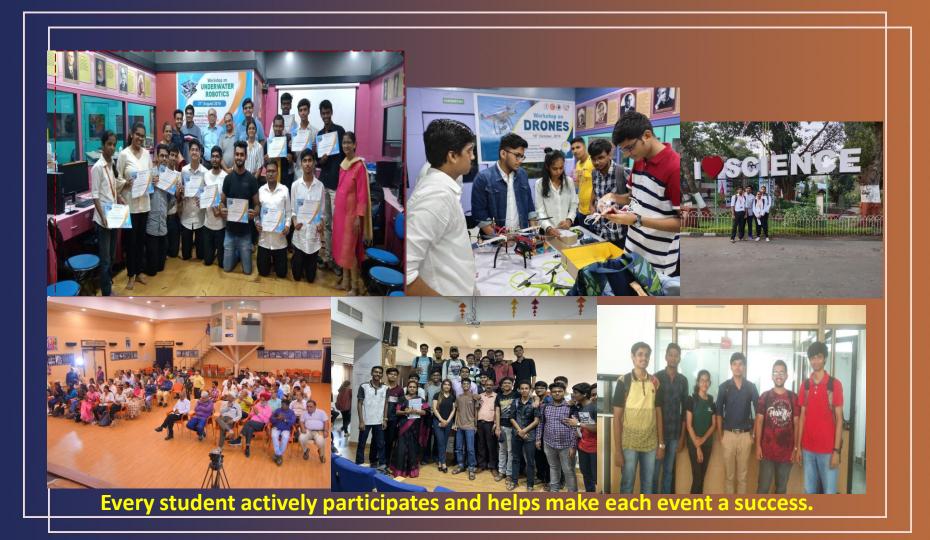

#### **ABOUT THE COEPS CELL**

The COEPS Cell is a student committee which organizes various internship, real time project, workshop and STTP in public sector like central Railway, BSNL, NSC, etc.

RCF and expert talk of IES officers, Caption in air india.

COEPS cell gives opportunity to 250 students in public sector and 4 real time projects.