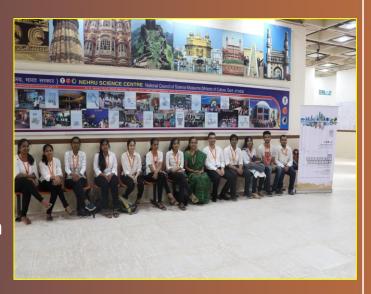

#### **ABOUT THE COEPS CELL**

The COEPS Cell is a student committee which organizes various internship, real time project, workshop and STTP in public sector like central Railway, BSNL, NSC, etc.

RCF and expert talk of IES officers, Caption in air india.

COEPS cell gives opportunity to 250 students in public sector and 4 real time projects.