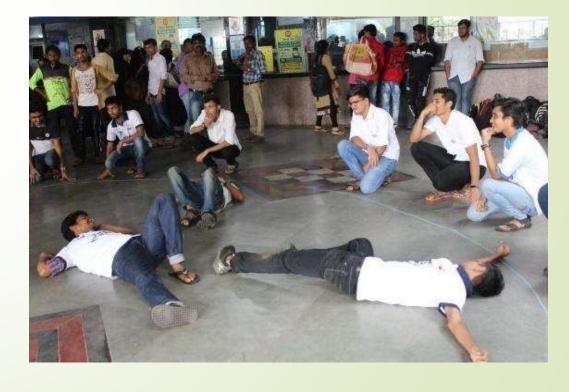

## Say No To Drugs

#### Online

| Dates of Event          | 08-11-2020 |
|-------------------------|------------|
| Total no. of Volunteers | 39         |
| Male Volunteers         | 31         |
| Female Volunteers       | 08         |
| Total No. of Hours      | 02 hrs.    |