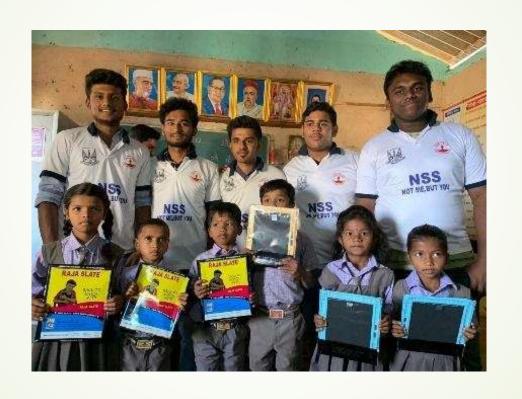

# **Techno Training For Teachers**

| <b>Dates of Event</b>   | 23-01-2021 |
|-------------------------|------------|
| Total no. of Volunteers | 27         |
| Male Volunteers         | 24         |
| Female<br>Volunteers    | 03         |
| Total No. of<br>Hours   | 03 hrs.    |