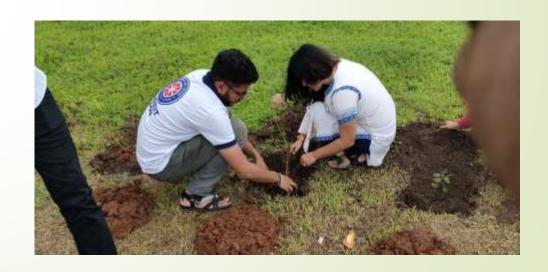

# **Tree Plantation**

Respective Hometowns

| <b>Dates of Event</b>   | 08-09-2020<br>to 12-09-<br>2020 | 13-09-2020 |
|-------------------------|---------------------------------|------------|
| Total no. of Volunteers | 22                              | 45         |
| Male Volunteers         | 15                              | 36         |
| Female<br>Volunteers    | 07                              | 09         |
| Total No. of<br>Hours   | 03                              | 02         |