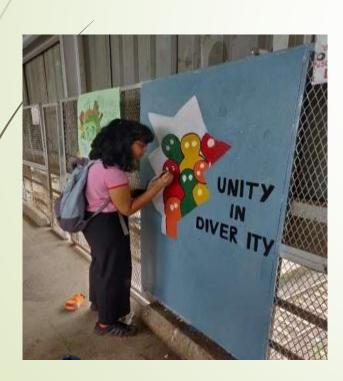

# School Wall Painting (14)

Veravali Municipal School, Sunder Nagar, Jogeshwari

| <b>Dates of Event</b>   | 24-01-2021 | 30-01-2021 | 31-01-2021 | 21-02-2021 |
|-------------------------|------------|------------|------------|------------|
| Total no. of Volunteers | 08         | 07         | 09         | 09         |
| Male Volunteers         | 07         | 07         | 07         | 05         |
| Female<br>Volunteers    | 01         | 00         | 02         | 04         |
| Total No. of<br>Hours   | 04 hrs.    | 06 hrs.    | 06 hrs.    | 03 hrs.    |

# School Wall Painting (14)

Veravali Municipal School, Sunder Nagar, Jogeshwari

| <b>Dates of Event</b>   | 28-01-2021 |
|-------------------------|------------|
| Total no. of Volunteers | 01         |
| Male Volunteers         | 00         |
| Female<br>Volunteers    | 01         |
| Total No. of<br>Hours   | 04 hrs.    |