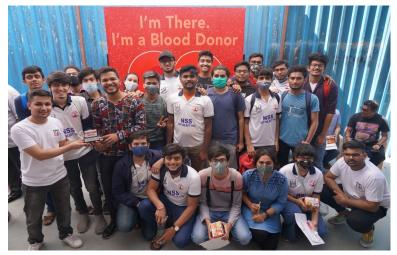

#### **Blood Donation Drive**

Organised by: Association of Social

Beyond Boundaries Location: Byculla

#### 138 blood units were collected

| <b>Dates of Event</b>   | 08-02-2021 |  |  |
|-------------------------|------------|--|--|
| Total no. of Volunteers | 25         |  |  |
| Male Volunteers         | 21         |  |  |
| Female Volunteers       | 04         |  |  |
| Total No. of Hours      | 08 hrs.    |  |  |