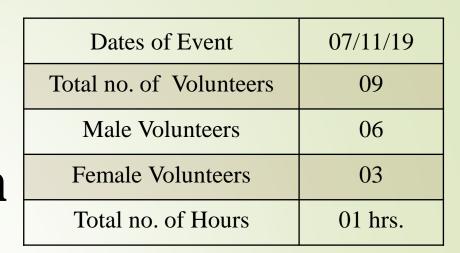

# Online Safety Workshop

| Dates of Event          | 07-11-2020 |
|-------------------------|------------|
| Total no. of Volunteers | 41         |
| Male Volunteers         | 33         |
| Female Volunteers       | 08         |
| Total No. of Hours      | 02 hrs.    |