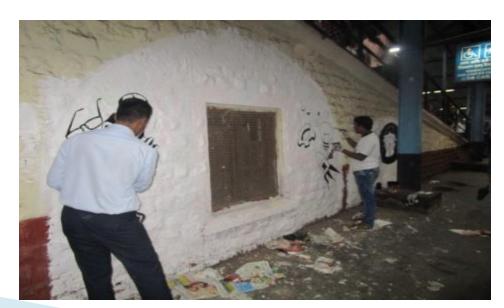

### **Sion Station Painting - 1**

Venue: CSMT end Bridge, Sion Station

| Dates of Event          | 31/08/19 |
|-------------------------|----------|
| Total no. of Volunteers | 33       |
| Male Volunteers         | 30       |
| Female Volunteers       | 03       |
| Total no. of Hours      | 06 hrs.  |

## Swachhta Pakhwara Sion Station Painting -2

Venue: Kalyan end Bridge, Sion Station

| Dates of Event          | 05/10/19 |
|-------------------------|----------|
| Total no. of Volunteers | 43       |
| Male Volunteers         | 39       |
| Female Volunteers       | 04       |
| Total no. of Hours      | 06 hrs.  |