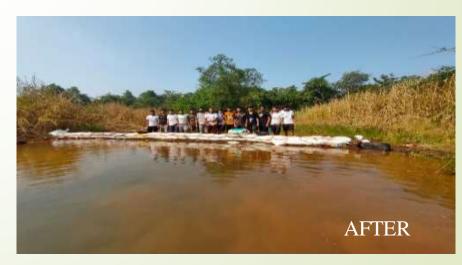

### Village Cleaning

Venue: Chafewadi, Badlapur

| Dates of Event          | 12/10/19 |
|-------------------------|----------|
| Total no. of Volunteers | 37       |
| Male Volunteers         | 32       |
| Female Volunteers       | 05       |
| Total no. of Hours      | 04 hrs.  |