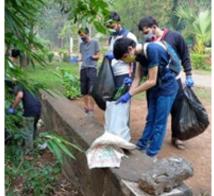

## Village Donation Drive

Adopted Village: Chafewadi, Badlapur

| <b>Dates of Event</b>   | 14-02-2021 - 28-<br>02-2021 |
|-------------------------|-----------------------------|
| Total no. of Volunteers | 26                          |
| Male Volunteers         | 21                          |
| Female Volunteers       | 05                          |
| Total No. of Hours      | 10 hrs.                     |

## Village Cleanup

Chafewadi, Badlapur, Kalyan

| Dates of Event             | 28-02-2021 |
|----------------------------|------------|
| Total no. of<br>Volunteers | 26         |
| Male Volunteers            | 21         |
| Female Volunteers          | 05         |
| Total No. of Hours         | 02 hrs.    |