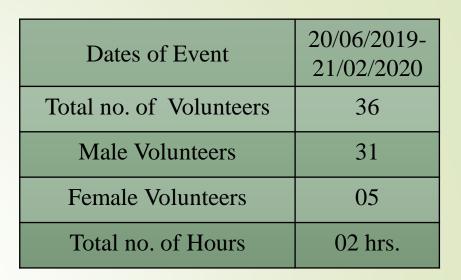

## RRC MDRI Camp

Organized with: Marrow Donor Registry India

Venue: KJSIEIT, Sion

| Dates of Event          | 22/01/2020-<br>23/01/2020 |
|-------------------------|---------------------------|
| Total no. of Volunteers | 36                        |
| Male Volunteers         | 31                        |
| Female Volunteers       | 05                        |
| Total no. of Hours      | 14 hrs.                   |