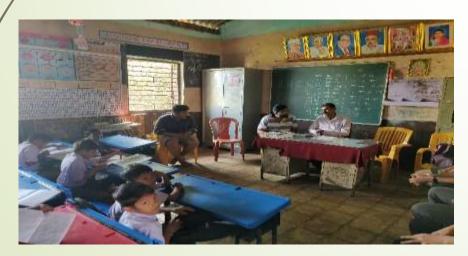

# **Techno Training For Teachers**

| <b>Dates of Event</b>   | 23-01-2021 |
|-------------------------|------------|
| Total no. of Volunteers | 27         |
| Male Volunteers         | 24         |
| Female<br>Volunteers    | 03         |
| Total No. of<br>Hours   | 03 hrs.    |