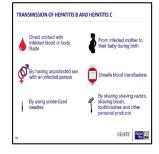

#### HEALTH

#### Viral Hepatitis Webinar

| Dates of Event          | 27-07-2020 |
|-------------------------|------------|
| Total no. of Volunteers | 22         |
| Male Volunteers         | 20         |
| Female Volunteers       | 02         |
| Total No. of Hours      | 02 hrs.    |