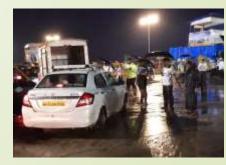

## Traffic Controlling at Ganpati Visarjan

Venue: Girgaon Chowpatty

| Dates of Event          | 03/09/19,<br>06/09/19,<br>07/09/19,<br>12/09/19 |
|-------------------------|-------------------------------------------------|
| Total no. of Volunteers | 47                                              |
| Male Volunteers         | 42                                              |
| Female Volunteers       | 05                                              |
| Total no. of Hours      | 20 hrs.                                         |