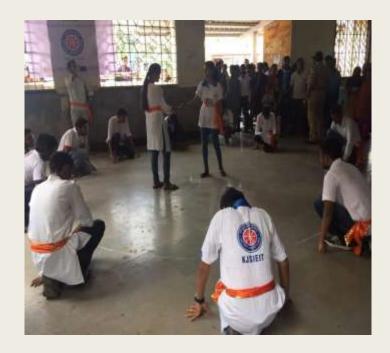

## Traffic Controlling at Ganpati Visarjan

Venue: Girgaon Chowpatty

| Dates of Event          | 03/09/19,<br>06/09/19,<br>07/09/19,<br>12/09/19 |
|-------------------------|-------------------------------------------------|
| Total no. of Volunteers | 47                                              |
| Male Volunteers         | 42                                              |
| Female Volunteers       | 05                                              |
| Total no. of Hours      | 20 hrs.                                         |