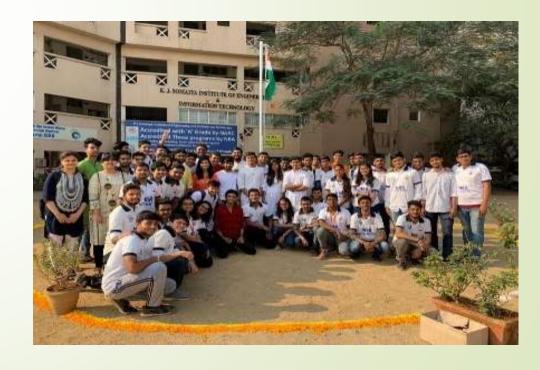

# **Independence Day Celebration**

KJSIEIT, Sion-Mumbai

| Dates of Event          | 15-08-2020 |
|-------------------------|------------|
| Total no. of Volunteers | 01         |
| Male Volunteers         | 01         |
| Female Volunteers       | 00         |
| Total No. of Hours      | 02 hrs.    |