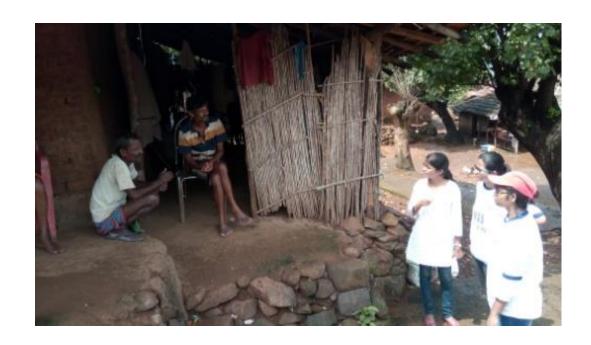

### Village Cleaning

Venue: Chafewadi, Badlapur

| Dates of Event          | 12/10/19 |
|-------------------------|----------|
| Total no. of Volunteers | 37       |
| Male Volunteers         | 32       |
| Female Volunteers       | 05       |
| Total no. of Hours      | 04 hrs.  |