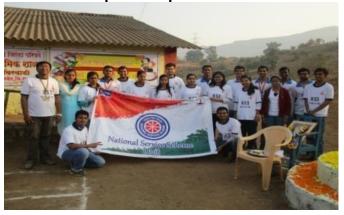

## Village Donation Drive

Adopted Village: Chafewadi, Badlapur

| <b>Dates of Event</b>   | 14-02-2021 - 28-<br>02-2021 |
|-------------------------|-----------------------------|
| Total no. of Volunteers | 26                          |
| Male Volunteers         | 21                          |
| Female Volunteers       | 05                          |
| Total No. of Hours      | 10 hrs.                     |

## Village Cleanup

Chafewadi, Badlapur, Kalyan

| Dates of Event             | 28-02-2021 |
|----------------------------|------------|
| Total no. of<br>Volunteers | 26         |
| Male Volunteers            | 21         |
| Female Volunteers          | 05         |
| Total No. of Hours         | 02 hrs.    |