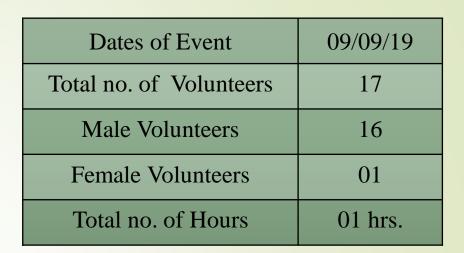

## Traffic Controlling at Ganpati Visarjan

Venue: Girgaon Chowpatty

| Dates of Event          | 03/09/19,<br>06/09/19,<br>07/09/19,<br>12/09/19 |
|-------------------------|-------------------------------------------------|
| Total no. of Volunteers | 47                                              |
| Male Volunteers         | 42                                              |
| Female Volunteers       | 05                                              |
| Total no. of Hours      | 20 hrs.                                         |