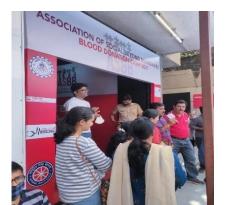

#### **Blood Donation Drive**

Organised by: Association of Social

Beyond Boundaries Location: Byculla

#### 138 blood units were collected

| <b>Dates of Event</b>   | 08-02-2021 |  |  |
|-------------------------|------------|--|--|
| Total no. of Volunteers | 25         |  |  |
| Male Volunteers         | 21         |  |  |
| Female Volunteers       | 04         |  |  |
| Total No. of Hours      | 08 hrs.    |  |  |