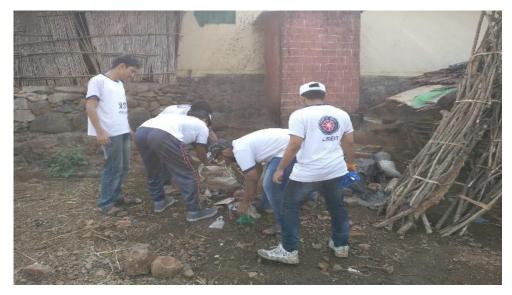

## Village Donation Drive

Adopted Village: Chafewadi, Badlapur

| <b>Dates of Event</b>   | 14-02-2021 - 28-<br>02-2021 |
|-------------------------|-----------------------------|
| Total no. of Volunteers | 26                          |
| Male Volunteers         | 21                          |
| Female Volunteers       | 05                          |
| Total No. of Hours      | 10 hrs.                     |

## Village Cleanup

Chafewadi, Badlapur, Kalyan

| Dates of Event             | 28-02-2021 |
|----------------------------|------------|
| Total no. of<br>Volunteers | 26         |
| Male Volunteers            | 21         |
| Female Volunteers          | 05         |
| Total No. of Hours         | 02 hrs.    |