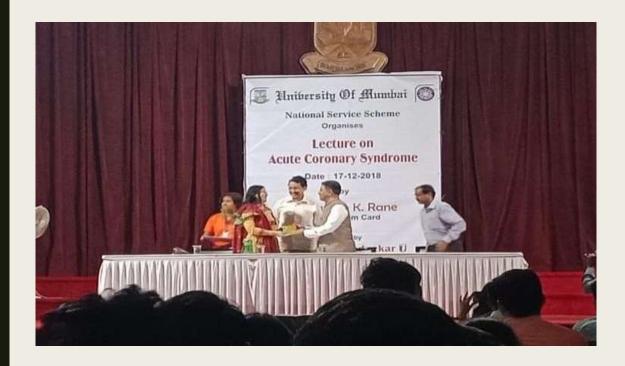

# **Heart Attacks, the Hidden Epidemic**

| Dates of Event          | 04-10-2020 |
|-------------------------|------------|
| Total no. of Volunteers | 38         |
| Male Volunteers         | 31         |
| Female Volunteers       | 07         |
| Total No. of Hours      | 01 hrs.    |