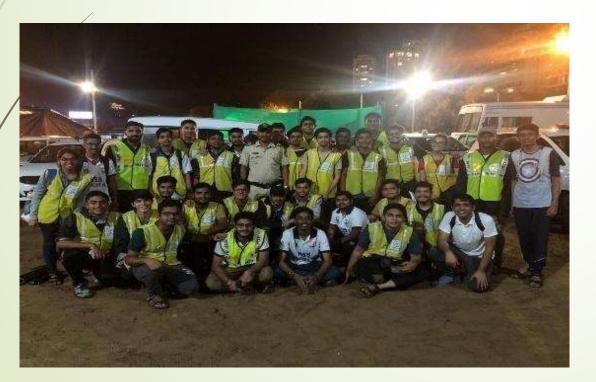

## Traffic Controlling at Ganpati Visarjan

Venue: Girgaon Chowpatty

| Dates of Event          | 03/09/19,<br>06/09/19,<br>07/09/19,<br>12/09/19 |
|-------------------------|-------------------------------------------------|
| Total no. of Volunteers | 47                                              |
| Male Volunteers         | 42                                              |
| Female Volunteers       | 05                                              |
| Total no. of Hours      | 20 hrs.                                         |