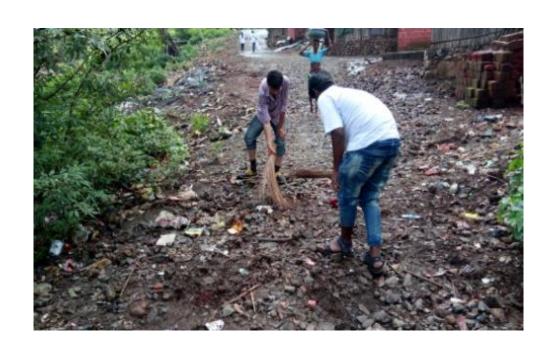

## Village Cleanup

Chafewadi, Badlapur, Kalyan

| Dates of Event             | 28-02-2021 |
|----------------------------|------------|
| Total no. of<br>Volunteers | 26         |
| Male Volunteers            | 21         |
| Female Volunteers          | 05         |
| Total No. of Hours         | 02 hrs.    |