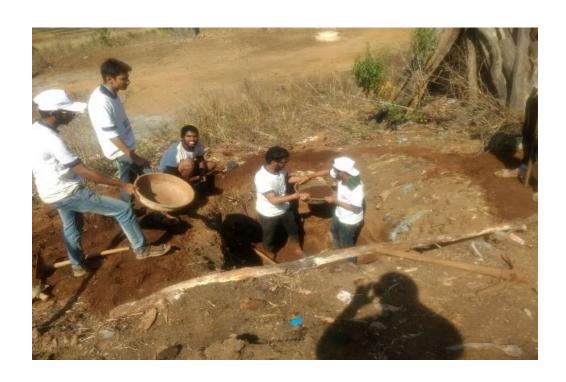

# Area Based Project II

Shramdaan

| <b>Dates of Event</b>   | 25-08-2020 |
|-------------------------|------------|
| Total no. of Volunteers | 22         |
| Male Volunteers         | 19         |
| Female Volunteers       | 03         |
| Total No. of Hours      | 01 hrs.    |

# **Tree Plantation**

Respective Hometowns

| <b>Dates of Event</b>   | 08-09-2020<br>to 12-09-<br>2020 | 13-09-2020 |
|-------------------------|---------------------------------|------------|
| Total no. of Volunteers | 22                              | 45         |
| Male Volunteers         | 15                              | 36         |
| Female<br>Volunteers    | 07                              | 09         |
| Total No. of<br>Hours   | 03                              | 02         |