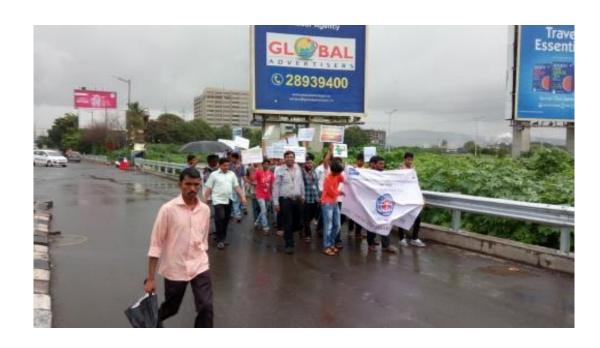

## Traffic Controlling at Ganpati Visarjan

Venue: Girgaon Chowpatty

| Dates of Event          | 03/09/19,<br>06/09/19,<br>07/09/19,<br>12/09/19 |
|-------------------------|-------------------------------------------------|
| Total no. of Volunteers | 47                                              |
| Male Volunteers         | 42                                              |
| Female Volunteers       | 05                                              |
| Total no. of Hours      | 20 hrs.                                         |