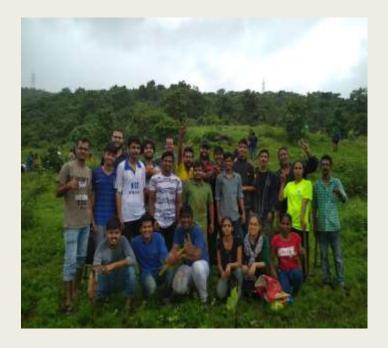

# **Tree Plantation**

Respective Hometowns

| <b>Dates of Event</b>   | 08-09-2020<br>to 12-09-<br>2020 | 13-09-2020 |
|-------------------------|---------------------------------|------------|
| Total no. of Volunteers | 22                              | 45         |
| Male Volunteers         | 15                              | 36         |
| Female<br>Volunteers    | 07                              | 09         |
| Total No. of<br>Hours   | 03                              | 02         |