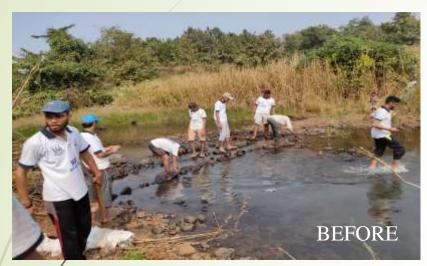

### Village Cleaning

Venue: Chafewadi, Badlapur

| Dates of Event          | 12/10/19 |
|-------------------------|----------|
| Total no. of Volunteers | 37       |
| Male Volunteers         | 32       |
| Female Volunteers       | 05       |
| Total no. of Hours      | 04 hrs.  |