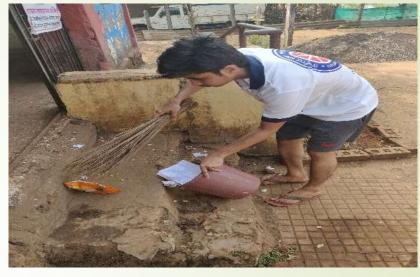

### Village Cleaning

Venue: Chafewadi, Badlapur

| Dates of Event          | 12/10/19 |
|-------------------------|----------|
| Total no. of Volunteers | 37       |
| Male Volunteers         | 32       |
| Female Volunteers       | 05       |
| Total no. of Hours      | 04 hrs.  |