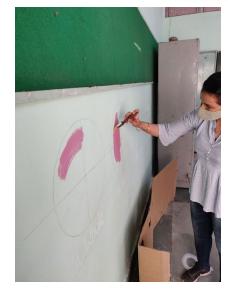

# School Wall Painting (14)

Veravali Municipal School, Sunder Nagar, Jogeshwari

| <b>Dates of Event</b>   | 24-01-2021 | 30-01-2021 | 31-01-2021 | 21-02-2021 |
|-------------------------|------------|------------|------------|------------|
| Total no. of Volunteers | 08         | 07         | 09         | 09         |
| Male Volunteers         | 07         | 07         | 07         | 05         |
| Female<br>Volunteers    | 01         | 00         | 02         | 04         |
| Total No. of<br>Hours   | 04 hrs.    | 06 hrs.    | 06 hrs.    | 03 hrs.    |

# School Wall Painting (14)

Veravali Municipal School, Sunder Nagar, Jogeshwari

| <b>Dates of Event</b>   | 28-01-2021 |
|-------------------------|------------|
| Total no. of Volunteers | 01         |
| Male Volunteers         | 00         |
| Female<br>Volunteers    | 01         |
| Total No. of<br>Hours   | 04 hrs.    |