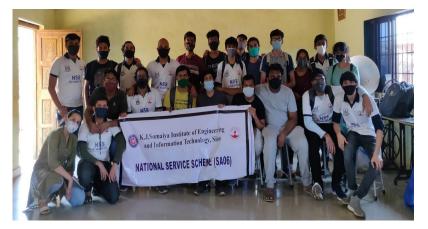

## K. J SOM AIYA INSTITUTE OF ENGINEERING AND INFORM ATION TECHNOLOGY, SION(E)-40 0 0 22

National Service Scheme(NSS) (SA06) (2020-2021)

Total No. of volunteers in Unit :52

No. Of Volunteers Eigible for 120 Hours :36