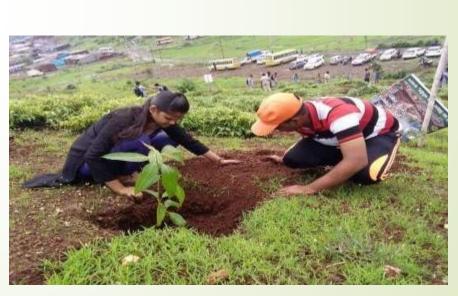

# **Tree Plantation**

Respective Hometowns

| <b>Dates of Event</b>   | 08-09-2020<br>to 12-09-<br>2020 | 13-09-2020 |
|-------------------------|---------------------------------|------------|
| Total no. of Volunteers | 22                              | 45         |
| Male Volunteers         | 15                              | 36         |
| Female<br>Volunteers    | 07                              | 09         |
| Total No. of<br>Hours   | 03                              | 02         |