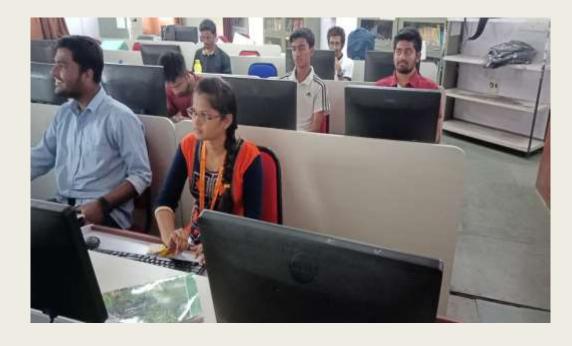

#### Python Workshop

#### Online

| Dates of Event          | 14-03-2021 |
|-------------------------|------------|
| Total no. of Volunteers | 35         |
| Male Volunteers         | 29         |
| Female Volunteers       | 06         |
| Total No. of Hours      | 02 hrs.    |