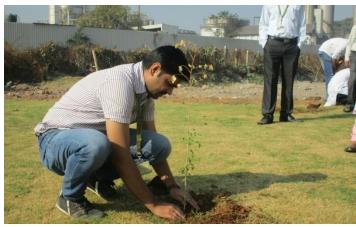

# Area Based Project II

Shramdaan

| <b>Dates of Event</b>   | 25-08-2020 |
|-------------------------|------------|
| Total no. of Volunteers | 22         |
| Male Volunteers         | 19         |
| Female Volunteers       | 03         |
| Total No. of Hours      | 01 hrs.    |

# **Tree Plantation**

Respective Hometowns

| <b>Dates of Event</b>   | 08-09-2020<br>to 12-09-<br>2020 | 13-09-2020 |
|-------------------------|---------------------------------|------------|
| Total no. of Volunteers | 22                              | 45         |
| Male Volunteers         | 15                              | 36         |
| Female<br>Volunteers    | 07                              | 09         |
| Total No. of<br>Hours   | 03                              | 02         |