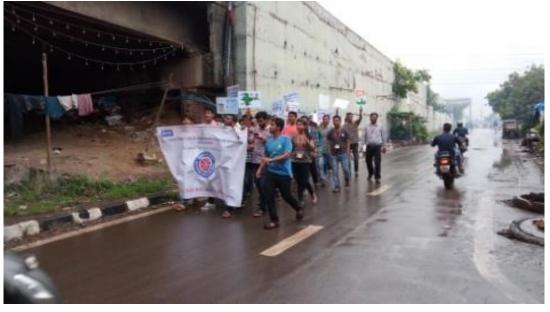

## Traffic Controlling at Ganpati Visarjan

Venue: Girgaon Chowpatty

| Dates of Event          | 03/09/19,<br>06/09/19,<br>07/09/19,<br>12/09/19 |
|-------------------------|-------------------------------------------------|
| Total no. of Volunteers | 47                                              |
| Male Volunteers         | 42                                              |
| Female Volunteers       | 05                                              |
| Total no. of Hours      | 20 hrs.                                         |