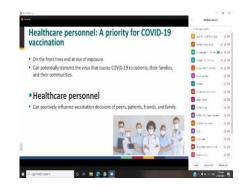

#### **COVID-19 Vaccination Webinar**

| Dates of Event          | 21-02-2021 |  |
|-------------------------|------------|--|
| Total no. of Volunteers | 28         |  |
| Male Volunteers         | 22         |  |
| Female Volunteers       | 06         |  |
| Total No. of Hours      | 02 hrs.    |  |