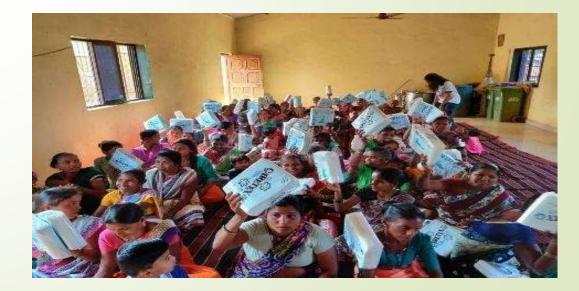

#### **Sanitary Pad Donation**

Venue: Chafewadi (Adopted Village)

Description: Event was done in collaboration with the Students' Council of our college. Money was collected by council and the donation, awareness and session about pads was done by the NSS Unit.

| Dates of Event          | 31/01/20-<br>08/02/20 |
|-------------------------|-----------------------|
| Total no. of Volunteers | 36                    |
| Male Volunteers         | 31                    |
| Female Volunteers       | 05                    |
| Total no. of Hours      | 08 hrs.               |