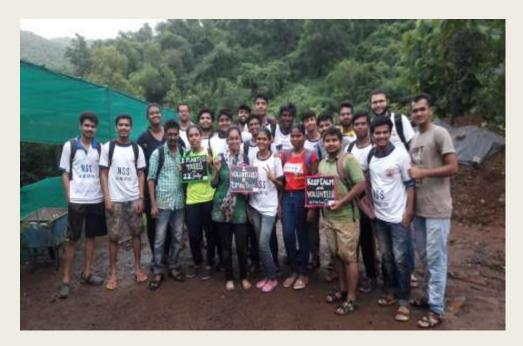

# **Tree Plantation**

Respective Hometowns

| <b>Dates of Event</b>   | 08-09-2020<br>to 12-09-<br>2020 | 13-09-2020 |
|-------------------------|---------------------------------|------------|
| Total no. of Volunteers | 22                              | 45         |
| Male Volunteers         | 15                              | 36         |
| Female<br>Volunteers    | 07                              | 09         |
| Total No. of<br>Hours   | 03                              | 02         |