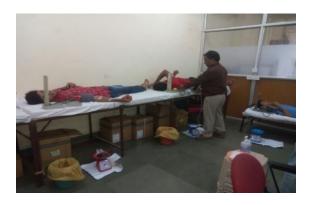

#### **Blood Donation Drive**

Organised by: Association of Social

Beyond Boundaries Location: Byculla

#### 138 blood units were collected

| <b>Dates of Event</b>   | 08-02-2021 |  |  |
|-------------------------|------------|--|--|
| Total no. of Volunteers | 25         |  |  |
| Male Volunteers         | 21         |  |  |
| Female Volunteers       | 04         |  |  |
| Total No. of Hours      | 08 hrs.    |  |  |