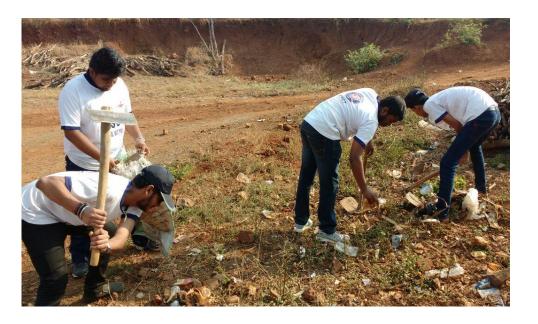

## Village Donation Drive

Adopted Village: Chafewadi, Badlapur

| <b>Dates of Event</b>   | 14-02-2021 - 28-<br>02-2021 |
|-------------------------|-----------------------------|
| Total no. of Volunteers | 26                          |
| Male Volunteers         | 21                          |
| Female Volunteers       | 05                          |
| Total No. of Hours      | 10 hrs.                     |

## Village Cleanup

Chafewadi, Badlapur, Kalyan

| Dates of Event             | 28-02-2021 |
|----------------------------|------------|
| Total no. of<br>Volunteers | 26         |
| Male Volunteers            | 21         |
| Female Volunteers          | 05         |
| Total No. of Hours         | 02 hrs.    |