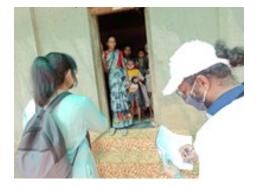

#### **Sanitary Pad Donation**

Venue: Chafewadi (Adopted Village)

Description: Event was done in collaboration with the Students' Council of our college. Money was collected by council and the donation, awareness and session about pads was done by the NSS Unit.

| Dates of Event          | 31/01/20-<br>08/02/20 |
|-------------------------|-----------------------|
| Total no. of Volunteers | 36                    |
| Male Volunteers         | 31                    |
| Female Volunteers       | 05                    |
| Total no. of Hours      | 08 hrs.               |