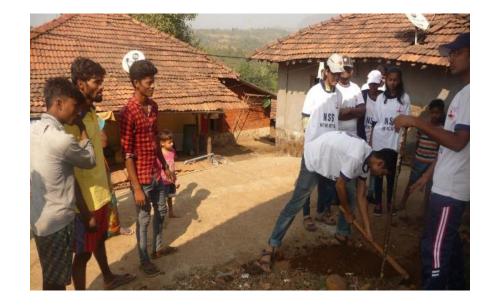

# **Tree Plantation**

Respective Hometowns

| <b>Dates of Event</b>   | 08-09-2020<br>to 12-09-<br>2020 | 13-09-2020 |
|-------------------------|---------------------------------|------------|
| Total no. of Volunteers | 22                              | 45         |
| Male Volunteers         | 15                              | 36         |
| Female<br>Volunteers    | 07                              | 09         |
| Total No. of<br>Hours   | 03                              | 02         |