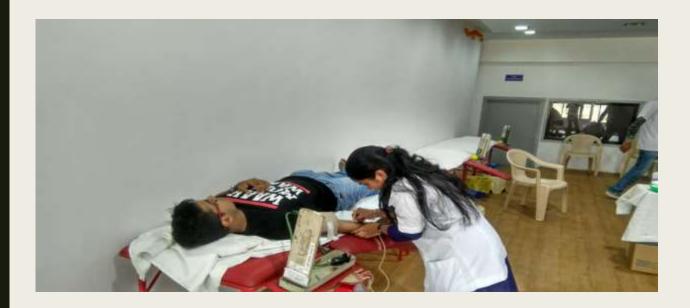

#### **Blood Donation Drive**

Organised by: Association of Social

Beyond Boundaries Location: Byculla

#### 138 blood units were collected

| <b>Dates of Event</b>   | 08-02-2021 |  |  |
|-------------------------|------------|--|--|
| Total no. of Volunteers | 25         |  |  |
| Male Volunteers         | 21         |  |  |
| Female Volunteers       | 04         |  |  |
| Total No. of Hours      | 08 hrs.    |  |  |