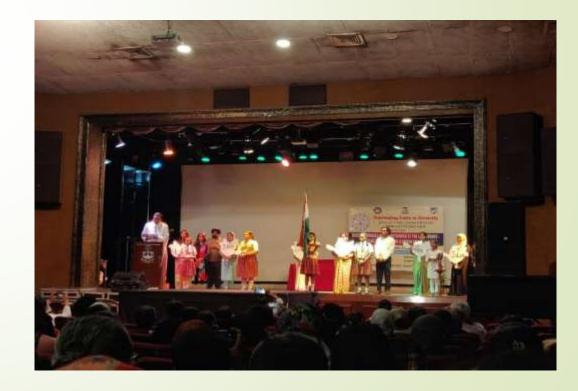

# **Independence Day Celebration**

KJSIEIT, Sion-Mumbai

| Dates of Event          | 15-08-2020 |
|-------------------------|------------|
| Total no. of Volunteers | 01         |
| Male Volunteers         | 01         |
| Female Volunteers       | 00         |
| Total No. of Hours      | 02 hrs.    |

#### Republic day Celebration

#### KJSIEIT, Sion - Mumbai

| Dates of Event          | 26-01-2021 |
|-------------------------|------------|
| Total no. of Volunteers | 15         |
| Male Volunteers         | 12         |
| Female Volunteers       | 03         |
| Total No. of Hours      | 03 hrs.    |