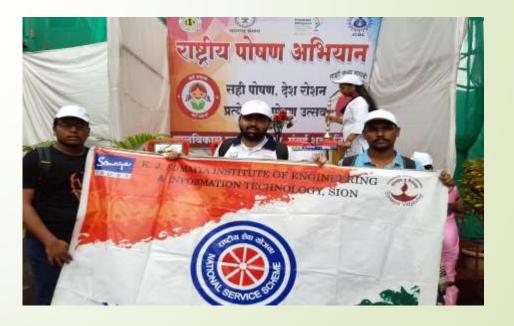

## Area Based Project I

**Societal Donations** 

## Village Donation Drive

Adopted Village: Chafewadi, Badlapur

| <b>Dates of Event</b>   | 14-02-2021 - 28-<br>02-2021 |
|-------------------------|-----------------------------|
| Total no. of Volunteers | 26                          |
| Male Volunteers         | 21                          |
| Female Volunteers       | 05                          |
| Total No. of Hours      | 10 hrs.                     |