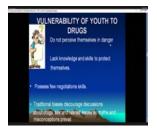

## Say No To Drugs

#### Online

| Dates of Event          | 08-11-2020 |
|-------------------------|------------|
| Total no. of Volunteers | 39         |
| Male Volunteers         | 31         |
| Female Volunteers       | 08         |
| Total No. of Hours      | 02 hrs.    |