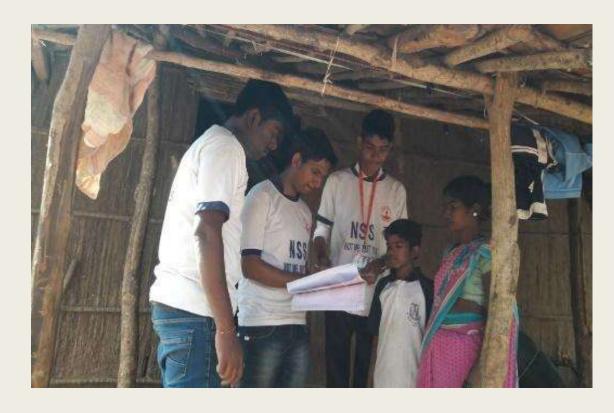

## Village Donation Drive

Adopted Village: Chafewadi, Badlapur

| <b>Dates of Event</b>   | 14-02-2021 - 28-<br>02-2021 |
|-------------------------|-----------------------------|
| Total no. of Volunteers | 26                          |
| Male Volunteers         | 21                          |
| Female Volunteers       | 05                          |
| Total No. of Hours      | 10 hrs.                     |

## Village Cleanup

Chafewadi, Badlapur, Kalyan

| Dates of Event             | 28-02-2021 |
|----------------------------|------------|
| Total no. of<br>Volunteers | 26         |
| Male Volunteers            | 21         |
| Female Volunteers          | 05         |
| Total No. of Hours         | 02 hrs.    |