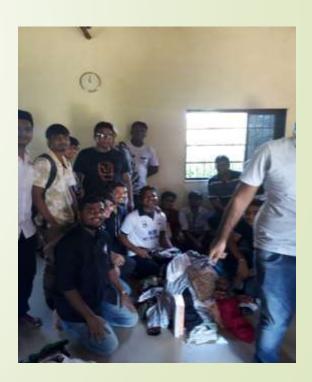

## Village Donation Drive

Adopted Village: Chafewadi, Badlapur

| <b>Dates of Event</b>   | 14-02-2021 - 28-<br>02-2021 |
|-------------------------|-----------------------------|
| Total no. of Volunteers | 26                          |
| Male Volunteers         | 21                          |
| Female Volunteers       | 05                          |
| Total No. of Hours      | 10 hrs.                     |

#### We collected

- Clothes (Used & Unused)
- > Medicines
- **Blankets**
- > Utensils
- > And other Miscellaneous requirements