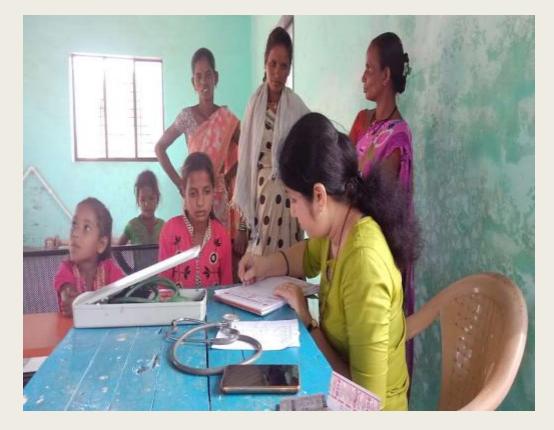

#### **COVID-19 Vaccination Webinar**

| Dates of Event          | 21-02-2021 |  |
|-------------------------|------------|--|
| Total no. of Volunteers | 28         |  |
| Male Volunteers         | 22         |  |
| Female Volunteers       | 06         |  |
| Total No. of Hours      | 02 hrs.    |  |