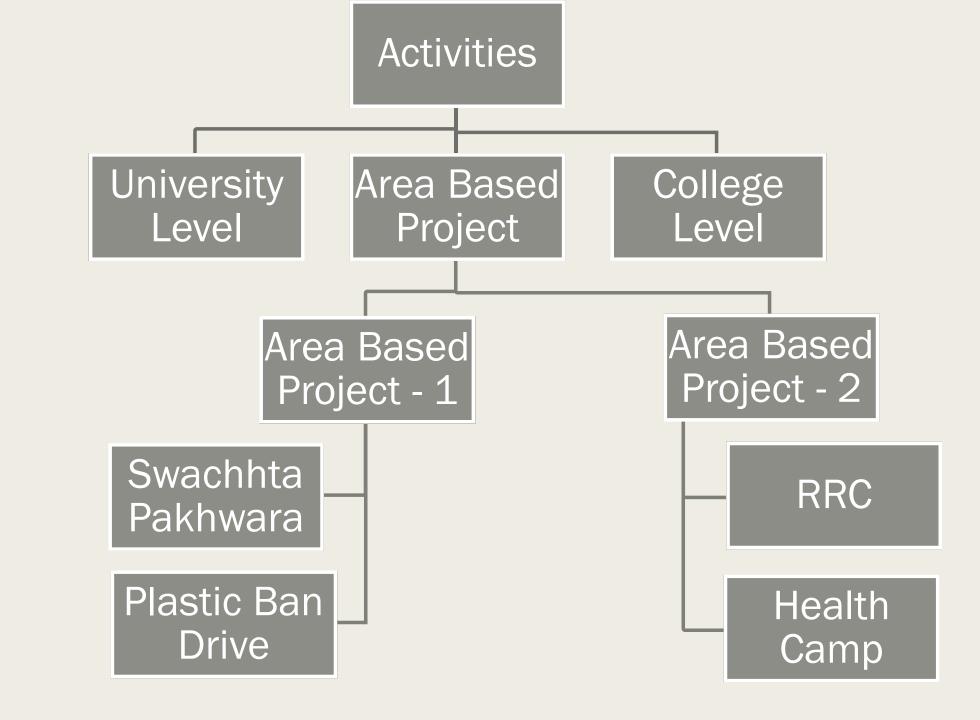

# AREA BASED PROJECT-I

| Span of the project   | 1/ 06/ 2020 TO 24/ 03/ 2021 |  |  |
|-----------------------|-----------------------------|--|--|
| Total number of hours | 110 hrs.                    |  |  |

## Area Based Project I

**Swacchta** 

## Area Based Project I

Health

# AREA BASED PROJECT-II

| Span of the project   | 07/ 07/ 2020 TO 21/ 03/ 2021 |
|-----------------------|------------------------------|
| Total number of hours | 78 hrs.                      |

## Area Based Project II

Social and Environmental Awareness