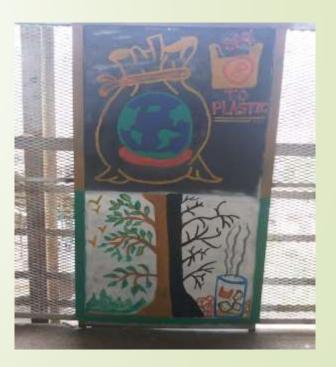

## Swachhta Pakhwara Sion Station Painting -2

Venue: Kalyan end Bridge, Sion Station

| Dates of Event          | 05/10/19 |
|-------------------------|----------|
| Total no. of Volunteers | 43       |
| Male Volunteers         | 39       |
| Female Volunteers       | 04       |
| Total no. of Hours      | 06 hrs.  |