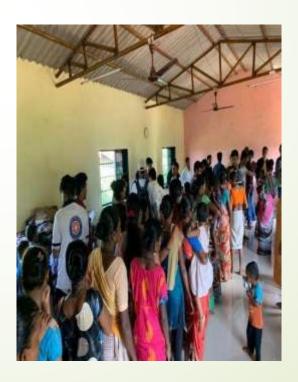

## Village Donation Drive

Adopted Village: Chafewadi, Badlapur

| <b>Dates of Event</b>   | 14-02-2021 - 28-<br>02-2021 |
|-------------------------|-----------------------------|
| Total no. of Volunteers | 26                          |
| Male Volunteers         | 21                          |
| Female Volunteers       | 05                          |
| Total No. of Hours      | 10 hrs.                     |

#### **Sanitary Pad Donation**

Venue: Chafewadi (Adopted Village)

Description: Event was done in collaboration with the Students' Council of our college. Money was collected by council and the donation, awareness and session about pads was done by the NSS Unit.