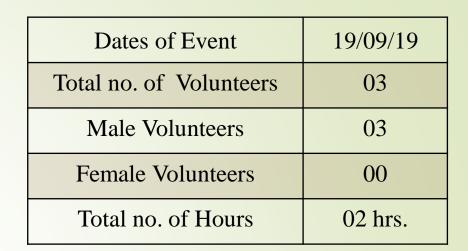

| Dates of Event          | 07/09/19 |
|-------------------------|----------|
| Total no. of Volunteers | 26       |
| Male Volunteers         | 24       |
| Female Volunteers       | 02       |
| Total no. of Hours      | 03 hrs.  |