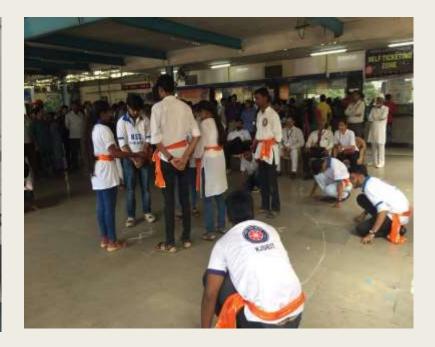

## Traffic Controlling at Ganpati Visarjan

Venue: Girgaon Chowpatty

| Dates of Event          | 03/09/19,<br>06/09/19,<br>07/09/19,<br>12/09/19 |
|-------------------------|-------------------------------------------------|
| Total no. of Volunteers | 47                                              |
| Male Volunteers         | 42                                              |
| Female Volunteers       | 05                                              |
| Total no. of Hours      | 20 hrs.                                         |