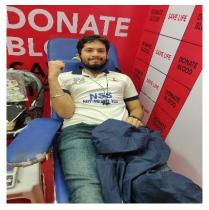

#### **Blood Donation Drive**

Organised by: Association of Social

Beyond Boundaries Location: Byculla

#### 138 blood units were collected

| <b>Dates of Event</b>   | 08-02-2021 |  |  |
|-------------------------|------------|--|--|
| Total no. of Volunteers | 25         |  |  |
| Male Volunteers         | 21         |  |  |
| Female Volunteers       | 04         |  |  |
| Total No. of Hours      | 08 hrs.    |  |  |