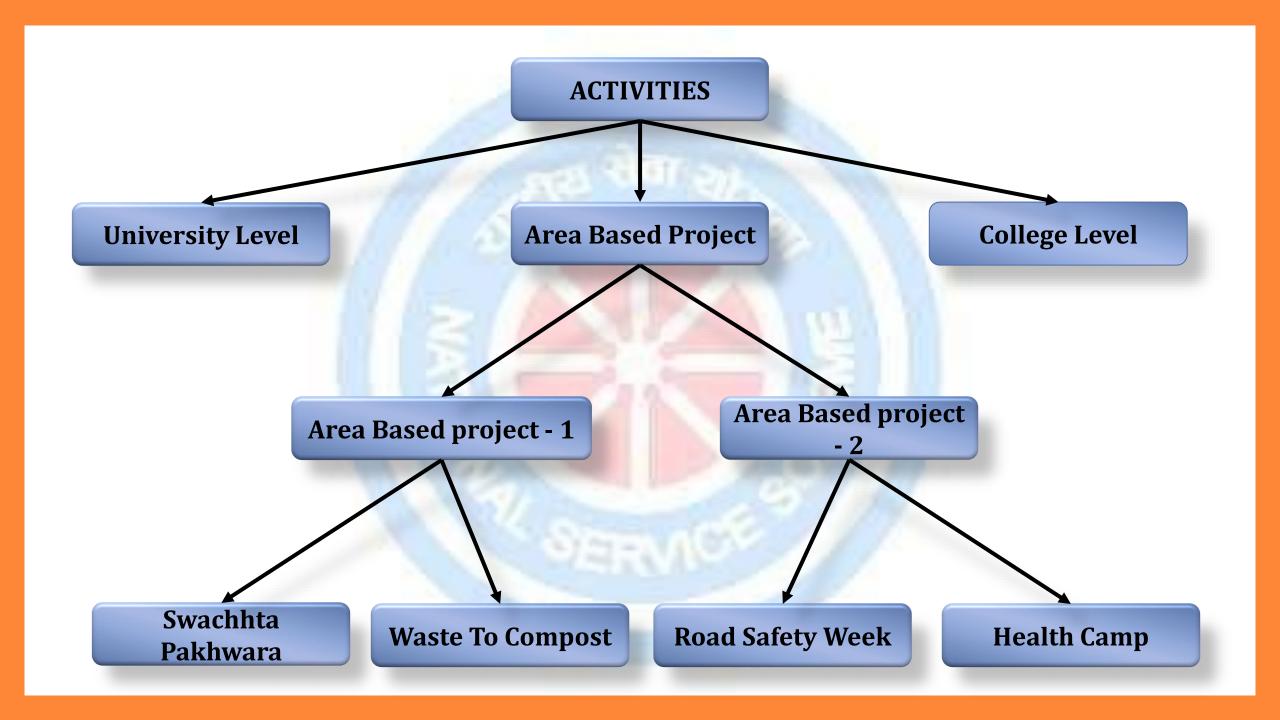

## K. J SOM AIYA INSTITUTE OF ENGINEERING AND INFORM ATION TECHNOLOGY, SION(E)-40 0 0 22

National Service Scheme(NSS Unit) 2020-2021

Programme Officer
Prof. Pankaj Deshmukh
(TRAINED) (DEC 2016)

**Principal**Dr. Suresh Ukarande

## K. J SOM AIYA INSTITUTE OF ENGINEERING AND INFORM ATION TECHNOLOGY, SION(E)-40 0 0 22

National Service Scheme(NSS) (SA06) (2020-2021)

Total No. of volunteers in Unit :52

No. Of Volunteers Eigible for 120 Hours :36