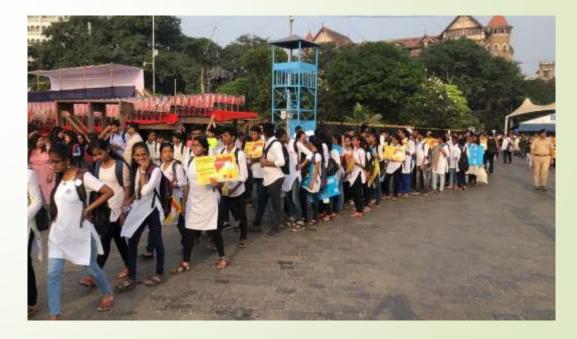

## Traffic Controlling at Ganpati Visarjan

Venue: Girgaon Chowpatty

| Dates of Event          | 03/09/19,<br>06/09/19,<br>07/09/19,<br>12/09/19 |
|-------------------------|-------------------------------------------------|
| Total no. of Volunteers | 47                                              |
| Male Volunteers         | 42                                              |
| Female Volunteers       | 05                                              |
| Total no. of Hours      | 20 hrs.                                         |