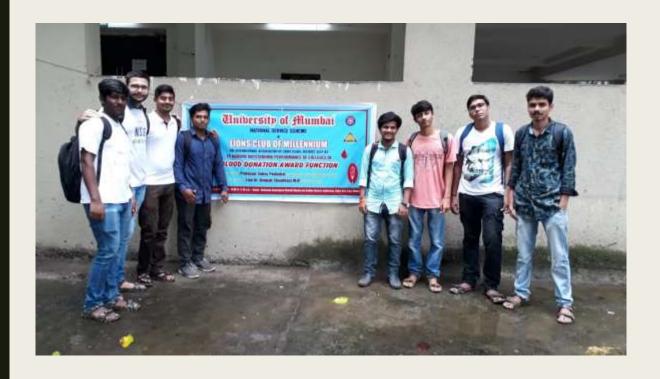

#### **Blood Donation Drive**

Organised by: Association of Social

Beyond Boundaries Location: Byculla

#### 138 blood units were collected

| <b>Dates of Event</b>   | 08-02-2021 |  |  |
|-------------------------|------------|--|--|
| Total no. of Volunteers | 25         |  |  |
| Male Volunteers         | 21         |  |  |
| Female Volunteers       | 04         |  |  |
| Total No. of Hours      | 08 hrs.    |  |  |