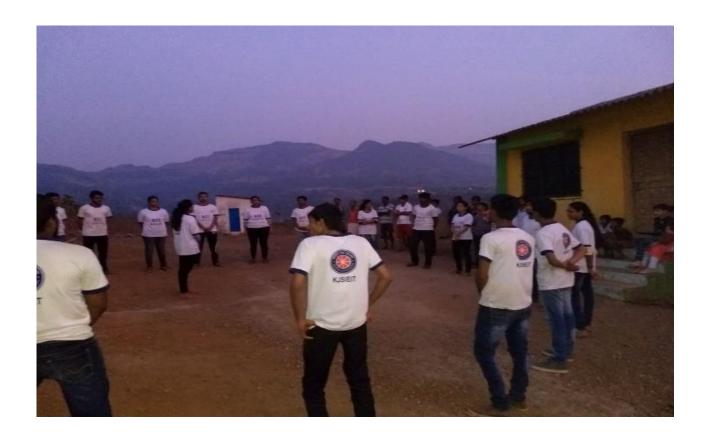

## Village Donation Drive

Adopted Village: Chafewadi, Badlapur

| <b>Dates of Event</b>   | 14-02-2021 - 28-<br>02-2021 |
|-------------------------|-----------------------------|
| Total no. of Volunteers | 26                          |
| Male Volunteers         | 21                          |
| Female Volunteers       | 05                          |
| Total No. of Hours      | 10 hrs.                     |

## Village Cleanup

Chafewadi, Badlapur, Kalyan

| Dates of Event             | 28-02-2021 |
|----------------------------|------------|
| Total no. of<br>Volunteers | 26         |
| Male Volunteers            | 21         |
| Female Volunteers          | 05         |
| Total No. of Hours         | 02 hrs.    |