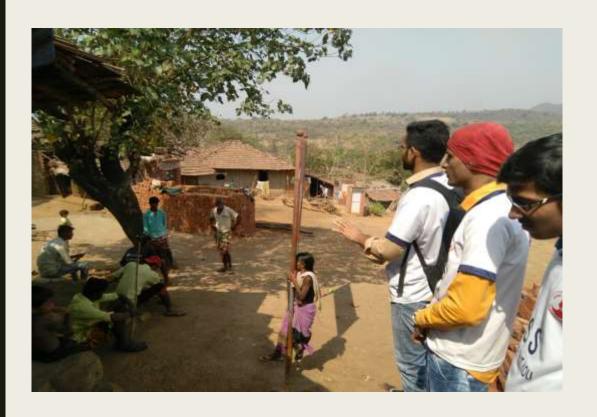

## Village Donation Drive

Adopted Village: Chafewadi, Badlapur

| <b>Dates of Event</b>   | 14-02-2021 - 28-<br>02-2021 |
|-------------------------|-----------------------------|
| Total no. of Volunteers | 26                          |
| Male Volunteers         | 21                          |
| Female Volunteers       | 05                          |
| Total No. of Hours      | 10 hrs.                     |

## Village Cleanup

Chafewadi, Badlapur, Kalyan

| Dates of Event             | 28-02-2021 |
|----------------------------|------------|
| Total no. of<br>Volunteers | 26         |
| Male Volunteers            | 21         |
| Female Volunteers          | 05         |
| Total No. of Hours         | 02 hrs.    |