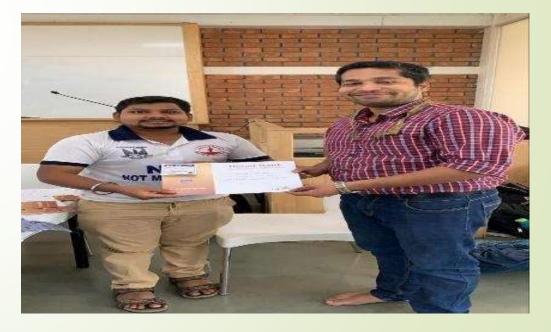

#### 138 blood units were collected

| <b>Dates of Event</b>   | 08-02-2021 |  |  |
|-------------------------|------------|--|--|
| Total no. of Volunteers | 25         |  |  |
| Male Volunteers         | 21         |  |  |
| Female Volunteers       | 04         |  |  |
| Total No. of Hours      | 08 hrs.    |  |  |