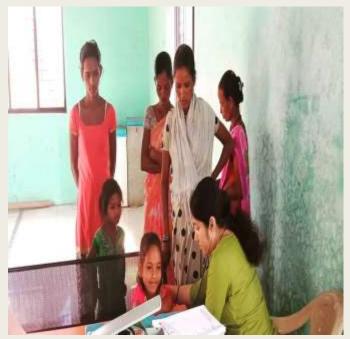

#### **Sanitary Pad Donation**

Venue: Chafewadi (Adopted Village)

Description: Event was done in collaboration with the Students' Council of our college. Money was collected by council and the donation, awareness and session about pads was done by the NSS Unit.