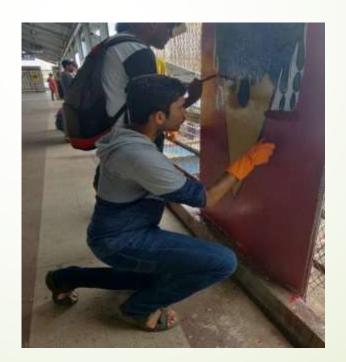

### **Sion Station Painting - 1**

Venue: CSMT end Bridge, Sion Station

| Dates of Event          | 31/08/19 |
|-------------------------|----------|
| Total no. of Volunteers | 33       |
| Male Volunteers         | 30       |
| Female Volunteers       | 03       |
| Total no. of Hours      | 06 hrs.  |