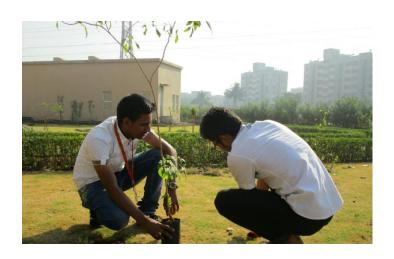

# Area Based Project II

Shramdaan

| <b>Dates of Event</b>   | 25-08-2020 |
|-------------------------|------------|
| Total no. of Volunteers | 22         |
| Male Volunteers         | 19         |
| Female Volunteers       | 03         |
| Total No. of Hours      | 01 hrs.    |

# **Tree Plantation**

Respective Hometowns

| <b>Dates of Event</b>   | 08-09-2020<br>to 12-09-<br>2020 | 13-09-2020 |
|-------------------------|---------------------------------|------------|
| Total no. of Volunteers | 22                              | 45         |
| Male Volunteers         | 15                              | 36         |
| Female<br>Volunteers    | 07                              | 09         |
| Total No. of<br>Hours   | 03                              | 02         |