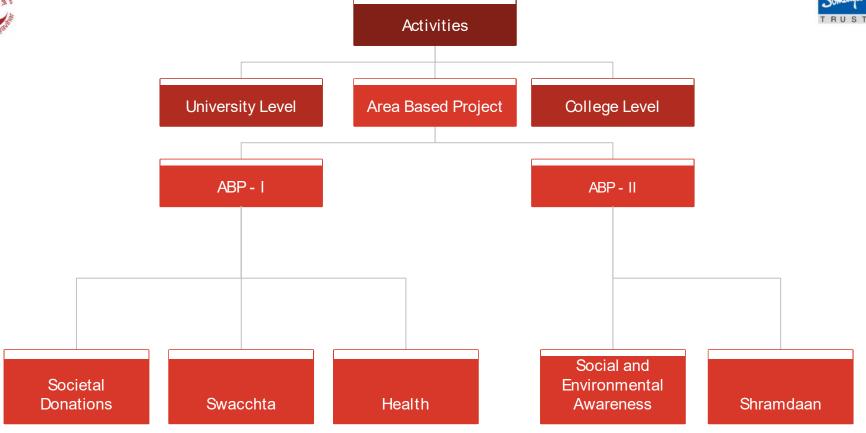

# AREA BASED PROJECT-I

| Span of the project   | 1/ 06/ 2020 TO 24/ 03/ 2021 |  |  |
|-----------------------|-----------------------------|--|--|
| Total number of hours | 110 hrs.                    |  |  |

## Area Based Project I

**Societal Donations** 

## Area Based Project I

**Swacchta** 

## Area Based Project I

Health

# AREA BASED PROJECT-II

| Span of the project   | 07/ 07/ 2020 TO 21/ 03/ 2021 |
|-----------------------|------------------------------|
| Total number of hours | 78 hrs.                      |

## Area Based Project II

Social and Environmental Awareness

# Area Based Project II

Shramdaan

| <b>Dates of Event</b>   | 25-08-2020 |
|-------------------------|------------|
| Total no. of Volunteers | 22         |
| Male Volunteers         | 19         |
| Female Volunteers       | 03         |
| Total No. of Hours      | 01 hrs.    |