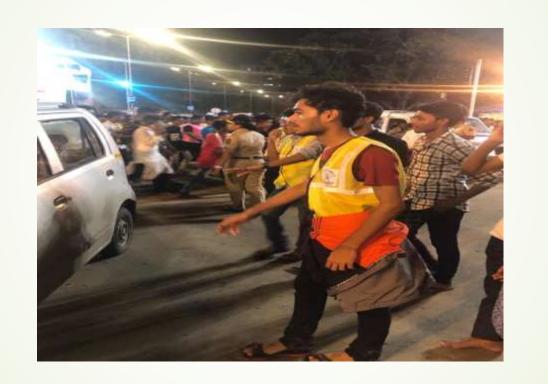

## Traffic Controlling at Ganpati Visarjan

Venue: Girgaon Chowpatty

| Dates of Event          | 03/09/19,<br>06/09/19,<br>07/09/19,<br>12/09/19 |
|-------------------------|-------------------------------------------------|
| Total no. of Volunteers | 47                                              |
| Male Volunteers         | 42                                              |
| Female Volunteers       | 05                                              |
| Total no. of Hours      | 20 hrs.                                         |