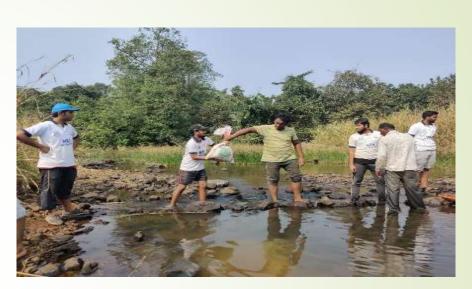

### Village Cleaning

Venue: Chafewadi, Badlapur

| Dates of Event          | 12/10/19 |
|-------------------------|----------|
| Total no. of Volunteers | 37       |
| Male Volunteers         | 32       |
| Female Volunteers       | 05       |
| Total no. of Hours      | 04 hrs.  |