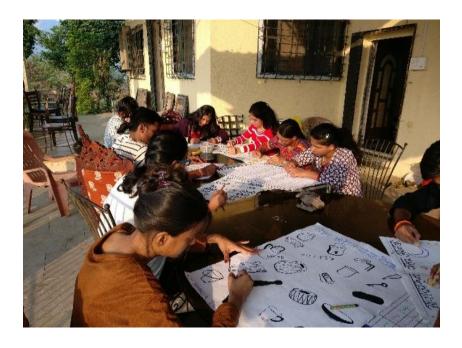

# School Wall Painting (14)

Veravali Municipal School, Sunder Nagar, Jogeshwari

| <b>Dates of Event</b>   | 24-01-2021 | 30-01-2021 | 31-01-2021 | 21-02-2021 |
|-------------------------|------------|------------|------------|------------|
| Total no. of Volunteers | 08         | 07         | 09         | 09         |
| Male Volunteers         | 07         | 07         | 07         | 05         |
| Female<br>Volunteers    | 01         | 00         | 02         | 04         |
| Total No. of<br>Hours   | 04 hrs.    | 06 hrs.    | 06 hrs.    | 03 hrs.    |

# School Wall Painting (14)

Veravali Municipal School, Sunder Nagar, Jogeshwari

| <b>Dates of Event</b>   | 28-01-2021 |
|-------------------------|------------|
| Total no. of Volunteers | 01         |
| Male Volunteers         | 00         |
| Female<br>Volunteers    | 01         |
| Total No. of<br>Hours   | 04 hrs.    |