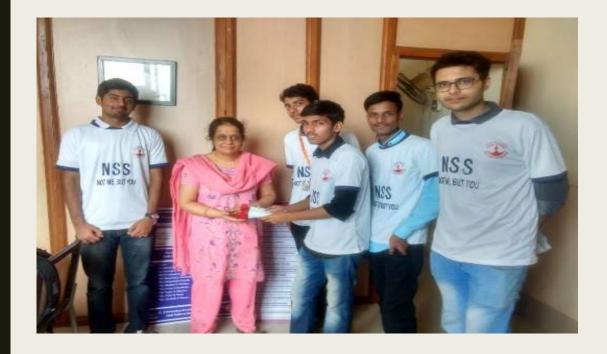

#### **Blood Donation Drive - 1**

Organized with: Lokmanya Tilak Municipal General

Hospital, Sion

Venue: KJSIEIT, Sion

| At A Section 1 |
|----------------|

A total number of 78 units of blood were collected.