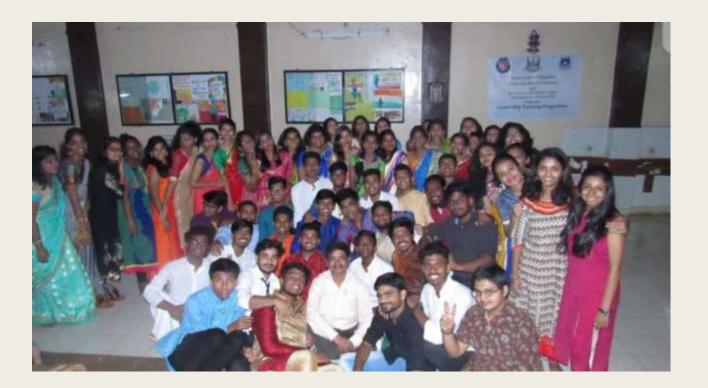

## K. J SOM AIYA INSTITUTE OF ENGINEERING AND INFORM ATION TECHNOLOGY, SION(E)-40 0 0 22

National Service Scheme(NSS Unit) 2020-2021

Programme Officer
Prof. Pankaj Deshmukh
(TRAINED) (DEC 2016)

**Principal**Dr. Suresh Ukarande

## K. J SOM AIYA INSTITUTE OF ENGINEERING AND INFORM ATION TECHNOLOGY, SION(E)-40 0 0 22

National Service Scheme(NSS) (SA06) (2020-2021)

Total No. of volunteers in Unit :52

No. Of Volunteers Eigible for 120 Hours :36