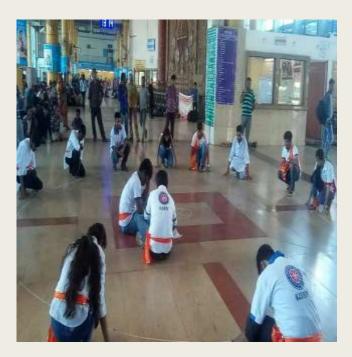

#### **Street Play Sion**

Venue: Sion Station

|                                          |      |     | -           |
|------------------------------------------|------|-----|-------------|
|                                          |      |     |             |
| 60 E0 6                                  | 2006 | 200 | 50          |
|                                          |      |     | NSS PERFYUI |
| NS N |      |     |             |
|                                          |      |     |             |
|                                          |      |     |             |
|                                          |      |     | -8          |
|                                          |      |     | 3           |

| Dates of Event          | 14/08/19 |
|-------------------------|----------|
| Total no. of Volunteers | 27       |
| Male Volunteers         | 24       |
| Female Volunteers       | 03       |
| Total no. of Hours      | 03 hrs.  |