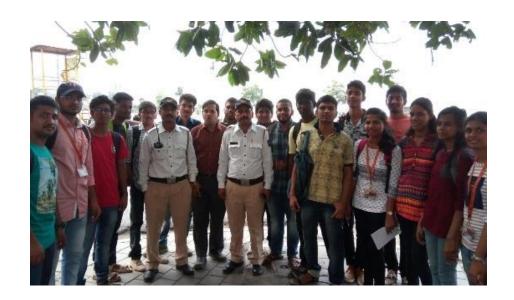

## Traffic Controlling at Ganpati Visarjan

Venue: Girgaon Chowpatty

| Dates of Event          | 03/09/19,<br>06/09/19,<br>07/09/19,<br>12/09/19 |
|-------------------------|-------------------------------------------------|
| Total no. of Volunteers | 47                                              |
| Male Volunteers         | 42                                              |
| Female Volunteers       | 05                                              |
| Total no. of Hours      | 20 hrs.                                         |