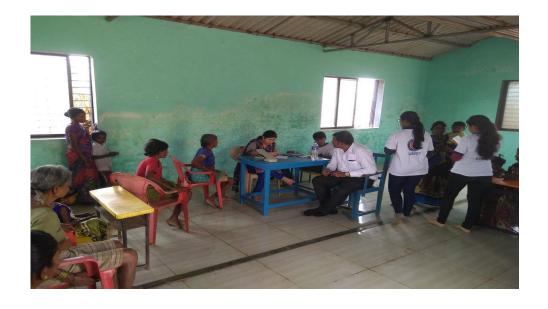

#### **Sanitary Pad Donation**

Venue: Chafewadi (Adopted Village)

Description: Event was done in collaboration with the Students' Council of our college. Money was collected by council and the donation, awareness and session about pads was done by the NSS Unit.

| Dates of Event          | 31/01/20-<br>08/02/20 |
|-------------------------|-----------------------|
| Total no. of Volunteers | 36                    |
| Male Volunteers         | 31                    |
| Female Volunteers       | 05                    |
| Total no. of Hours      | 08 hrs.               |