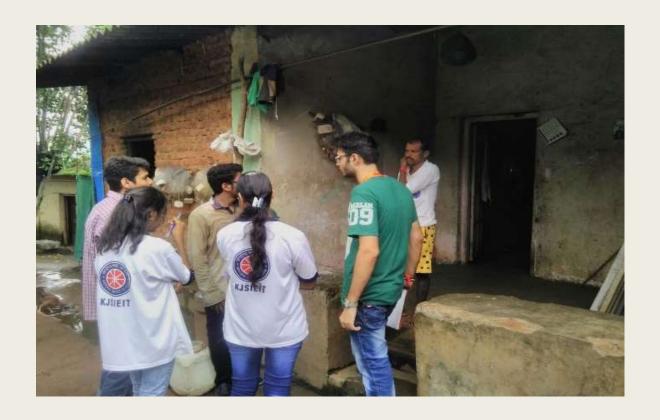

## Village Donation Drive

Adopted Village: Chafewadi, Badlapur

| <b>Dates of Event</b>   | 14-02-2021 - 28-<br>02-2021 |
|-------------------------|-----------------------------|
| Total no. of Volunteers | 26                          |
| Male Volunteers         | 21                          |
| Female Volunteers       | 05                          |
| Total No. of Hours      | 10 hrs.                     |

## Village Cleanup

Chafewadi, Badlapur, Kalyan

| Dates of Event             | 28-02-2021 |
|----------------------------|------------|
| Total no. of<br>Volunteers | 26         |
| Male Volunteers            | 21         |
| Female Volunteers          | 05         |
| Total No. of Hours         | 02 hrs.    |