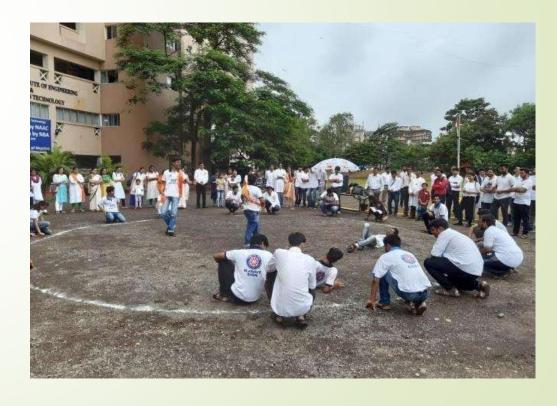

# Area Based Project II

Shramdaan

| <b>Dates of Event</b>   | 25-08-2020 |
|-------------------------|------------|
| Total no. of Volunteers | 22         |
| Male Volunteers         | 19         |
| Female Volunteers       | 03         |
| Total No. of Hours      | 01 hrs.    |