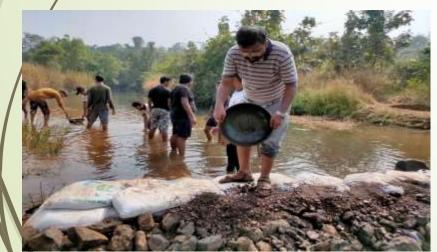

### Village Cleaning

Venue: Chafewadi, Badlapur

| Dates of Event          | 12/10/19 |
|-------------------------|----------|
| Total no. of Volunteers | 37       |
| Male Volunteers         | 32       |
| Female Volunteers       | 05       |
| Total no. of Hours      | 04 hrs.  |