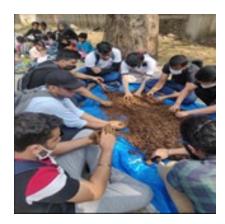

## Village Donation Drive

Adopted Village: Chafewadi, Badlapur

| <b>Dates of Event</b>   | 14-02-2021 - 28-<br>02-2021 |
|-------------------------|-----------------------------|
| Total no. of Volunteers | 26                          |
| Male Volunteers         | 21                          |
| Female Volunteers       | 05                          |
| Total No. of Hours      | 10 hrs.                     |

## Village Cleanup

Chafewadi, Badlapur, Kalyan

| Dates of Event             | 28-02-2021 |
|----------------------------|------------|
| Total no. of<br>Volunteers | 26         |
| Male Volunteers            | 21         |
| Female Volunteers          | 05         |
| Total No. of Hours         | 02 hrs.    |