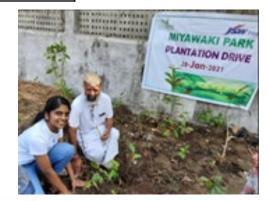

# Plantation Drive by SW

Miyawaki park, Khaira, Maharashtra

| <b>Dates of Event</b>   | 08-03-2021 |
|-------------------------|------------|
| Total no. of Volunteers | 01         |
| Male Volunteers         | 00         |
| Female<br>Volunteers    | 01         |
| Total No. of<br>Hours   | 08 hrs.    |