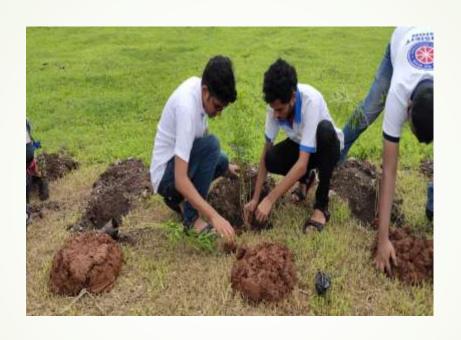

# **Tree Plantation**

Respective Hometowns

| <b>Dates of Event</b>   | 08-09-2020<br>to 12-09-<br>2020 | 13-09-2020 |
|-------------------------|---------------------------------|------------|
| Total no. of Volunteers | 22                              | 45         |
| Male Volunteers         | 15                              | 36         |
| Female<br>Volunteers    | 07                              | 09         |
| Total No. of<br>Hours   | 03                              | 02         |