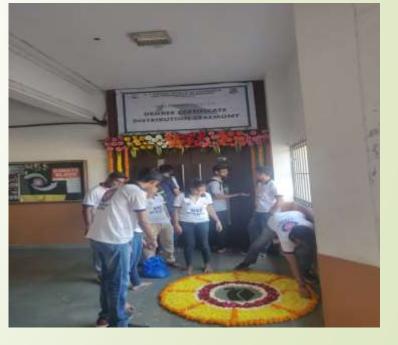

## **Book and Stationery Donation Drive**

Venue: KJSIEIT, Sion

|           | NSS<br>NOT MEBUTYA |       | BOOKS |  |
|-----------|--------------------|-------|-------|--|
|           | MOJ ME, BUT TA     |       |       |  |
| OO SHITTO | REDMIKZO<br>CAMERA | BOOKS |       |  |

| Dates of Event          | 15/07/19-<br>25/07/19 |
|-------------------------|-----------------------|
| Total no. of Volunteers | 13                    |
| Male Volunteers         | 11                    |
| Female Volunteers       | 02                    |
| Total no. of Hours      | 10 hrs.               |