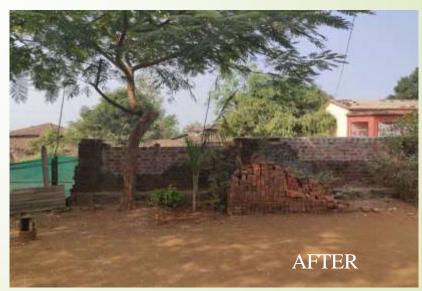

### Village Cleaning

Venue: Chafewadi, Badlapur

| Dates of Event          | 12/10/19 |
|-------------------------|----------|
| Total no. of Volunteers | 37       |
| Male Volunteers         | 32       |
| Female Volunteers       | 05       |
| Total no. of Hours      | 04 hrs.  |