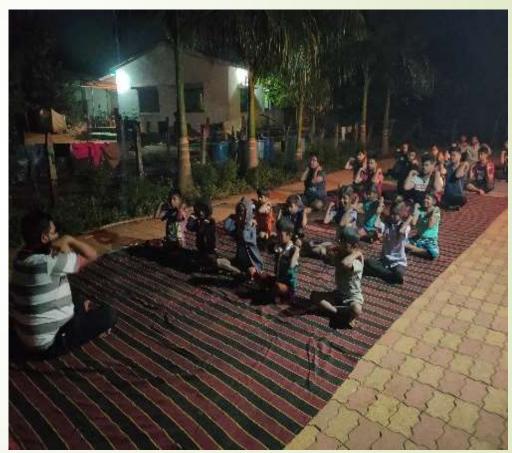

## Village Donation Drive

Adopted Village: Chafewadi, Badlapur

| <b>Dates of Event</b>   | 14-02-2021 - 28-<br>02-2021 |
|-------------------------|-----------------------------|
| Total no. of Volunteers | 26                          |
| Male Volunteers         | 21                          |
| Female Volunteers       | 05                          |
| Total No. of Hours      | 10 hrs.                     |

## Village Cleanup

Chafewadi, Badlapur, Kalyan

| Dates of Event             | 28-02-2021 |
|----------------------------|------------|
| Total no. of<br>Volunteers | 26         |
| Male Volunteers            | 21         |
| Female Volunteers          | 05         |
| Total No. of Hours         | 02 hrs.    |