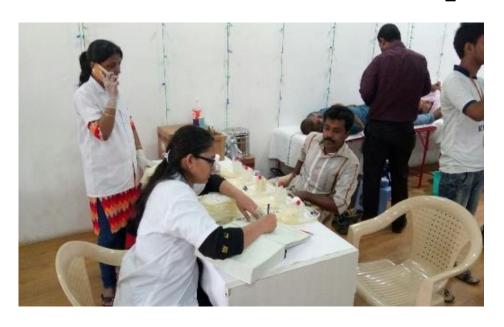

#### **Blood Donation Drive**

Organised by: Association of Social

Beyond Boundaries Location: Byculla

#### 138 blood units were collected

| <b>Dates of Event</b>   | 08-02-2021 |  |  |
|-------------------------|------------|--|--|
| Total no. of Volunteers | 25         |  |  |
| Male Volunteers         | 21         |  |  |
| Female Volunteers       | 04         |  |  |
| Total No. of Hours      | 08 hrs.    |  |  |