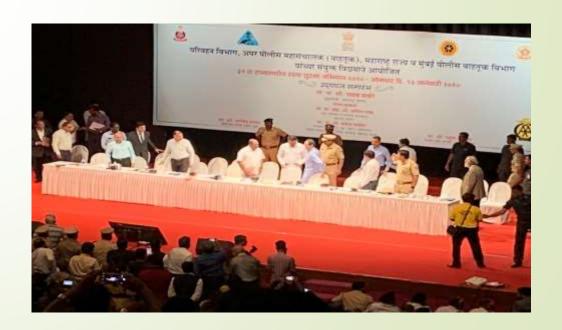

### POLICE MAITRI

#### Police Maitri

## Traffic Controlling at Ganpati Visarjan

Venue: Girgaon Chowpatty

| Dates of Event          | 03/09/19,<br>06/09/19,<br>07/09/19,<br>12/09/19 |
|-------------------------|-------------------------------------------------|
| Total no. of Volunteers | 47                                              |
| Male Volunteers         | 42                                              |
| Female Volunteers       | 05                                              |
| Total no. of Hours      | 20 hrs.                                         |