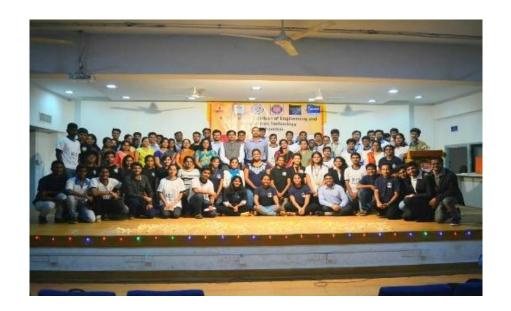

# **Independence Day Celebration**

KJSIEIT, Sion-Mumbai

| Dates of Event          | 15-08-2020 |
|-------------------------|------------|
| Total no. of Volunteers | 01         |
| Male Volunteers         | 01         |
| Female Volunteers       | 00         |
| Total No. of Hours      | 02 hrs.    |

#### KJSIEIT, Sion - Mumbai

| Dates of Event          | 26-01-2021 |
|-------------------------|------------|
| Total no. of Volunteers | 15         |
| Male Volunteers         | 12         |
| Female Volunteers       | 03         |
| Total No. of Hours      | 03 hrs.    |