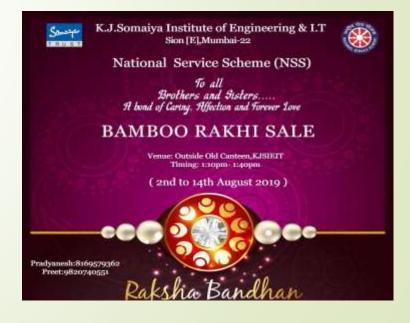

r of Hours | 45 hrs.                        |

#### International Yoga Day

In Association With: Prabhakar Mhatre (Certified Yoga Trainer, Patanjali Centre Chembur)

| Dates of Event          | 21/06/19 |
|-------------------------|----------|
| Total no. of Volunteers | 10       |
| Male Volunteers         | 08       |
| Female Volunteers       | 02       |
| Total no. of Hours      | 03 hrs.  |





#### Bamboo Rakhi Sale

In Association With: Vivek Rural Development

Center





| Dates of Event          | 02/08/19-<br>14/08/19 |
|-------------------------|-----------------------|
| Total no. of Volunteers | 13                    |
| Male Volunteers         | 11                    |
| Female Volunteers       | 02                    |
| Total no. of Hours      | 10 hrs.               |



## **Independence Day Celebration**

| The state of the s |