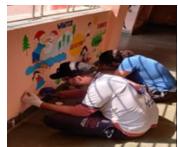

# School Wall Painting (14)

Veravali Municipal School, Sunder Nagar, Jogeshwari

| <b>Dates of Event</b>   | 24-01-2021 | 30-01-2021 | 31-01-2021 | 21-02-2021 |
|-------------------------|------------|------------|------------|------------|
| Total no. of Volunteers | 08         | 07         | 09         | 09         |
| Male Volunteers         | 07         | 07         | 07         | 05         |
| Female<br>Volunteers    | 01         | 00         | 02         | 04         |
| Total No. of<br>Hours   | 04 hrs.    | 06 hrs.    | 06 hrs.    | 03 hrs.    |

# School Wall Painting (14)

Veravali Municipal School, Sunder Nagar, Jogeshwari

| <b>Dates of Event</b>   | 28-01-2021 |
|-------------------------|------------|
| Total no. of Volunteers | 01         |
| Male Volunteers         | 00         |
| Female<br>Volunteers    | 01         |
| Total No. of<br>Hours   | 04 hrs.    |