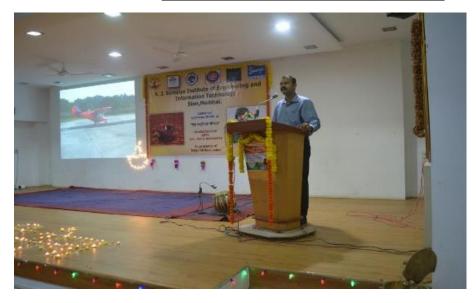

## K. J SOM AIYA INSTITUTE OF ENGINEERING AND INFORM ATION TECHNOLOGY, SION(E)-40 0 0 22

National Service Scheme(NSS Unit) 2020-2021

Programme Officer
Prof. Pankaj Deshmukh
(TRAINED) (DEC 2016)

**Principal**Dr. Suresh Ukarande

## K. J SOM AIYA INSTITUTE OF ENGINEERING AND INFORM ATION TECHNOLOGY, SION(E)-40 0 0 22

National Service Scheme(NSS) (SA06) (2020-2021)

Total No. of volunteers in Unit :52

No. Of Volunteers Eigible for 120 Hours :36