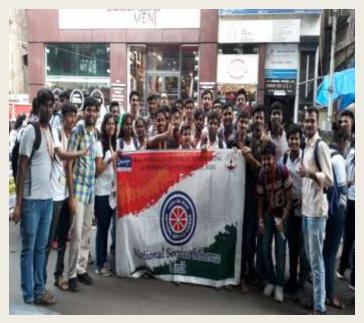

#### **Blood Donation Drive**

Organised by: Association of Social

Beyond Boundaries Location: Byculla

#### 138 blood units were collected

| <b>Dates of Event</b>   | 08-02-2021 |  |  |
|-------------------------|------------|--|--|
| Total no. of Volunteers | 25         |  |  |
| Male Volunteers         | 21         |  |  |
| Female Volunteers       | 04         |  |  |
| Total No. of Hours      | 08 hrs.    |  |  |