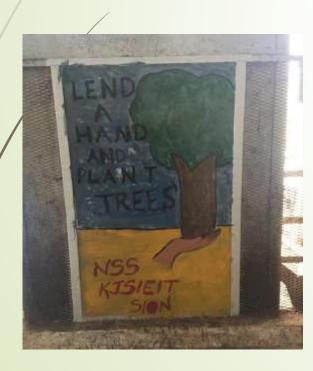

## Environment conservation **Tree Plantation-2**

| Venue | : KJSIEIT, S | ion |
|-------|--------------|-----|
|       |              |     |
|       | And Services |     |
|       |              |     |

200 saplings were planted.