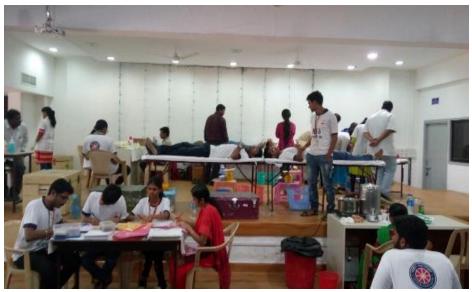

#### **Blood Donation Drive - 1**

Organized with: Lokmanya Tilak Municipal General

Hospital, Sion

Venue: KJSIEIT, Sion

| At A Section 1 |
|----------------|

A total number of 78 units of blood were collected.