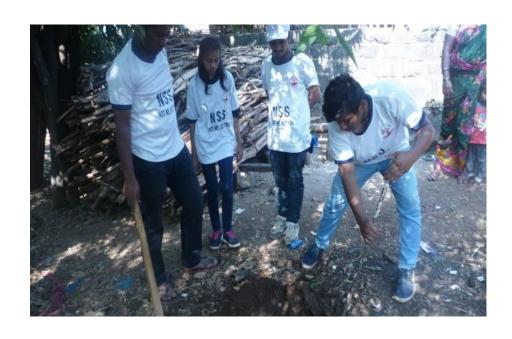

# **Tree Plantation**

Respective Hometowns

| <b>Dates of Event</b>   | 08-09-2020<br>to 12-09-<br>2020 | 13-09-2020 |
|-------------------------|---------------------------------|------------|
| Total no. of Volunteers | 22                              | 45         |
| Male Volunteers         | 15                              | 36         |
| Female<br>Volunteers    | 07                              | 09         |
| Total No. of<br>Hours   | 03                              | 02         |