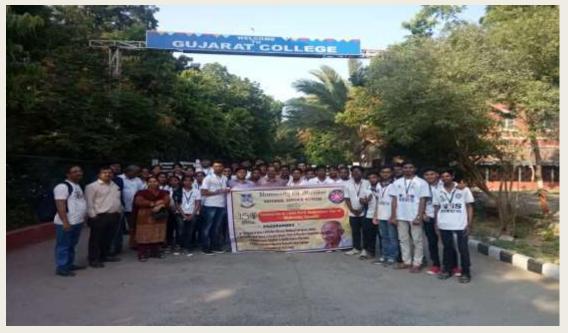

## SWACHHATA PAKHWARA

#### Beach Cleanup – I

Organized by: Beach Warriors(NGO)

Venue: Dadar Beach

| Date of Event           | 21/07/19 |
|-------------------------|----------|
| Total no. of Volunteers | 08       |
| Male Volunteers         | 06       |
| Female Volunteers       | 02       |
| Total no. of Hours      | 03 hrs.  |