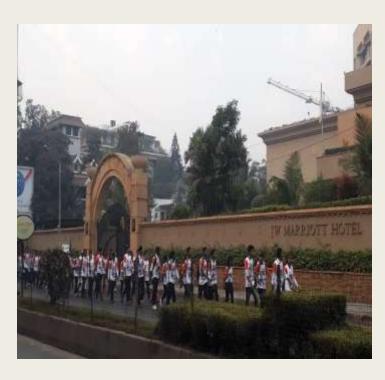

## Traffic Controlling at Ganpati Visarjan

Venue: Girgaon Chowpatty

| Dates of Event          | 03/09/19,<br>06/09/19,<br>07/09/19,<br>12/09/19 |
|-------------------------|-------------------------------------------------|
| Total no. of Volunteers | 47                                              |
| Male Volunteers         | 42                                              |
| Female Volunteers       | 05                                              |
| Total no. of Hours      | 20 hrs.                                         |