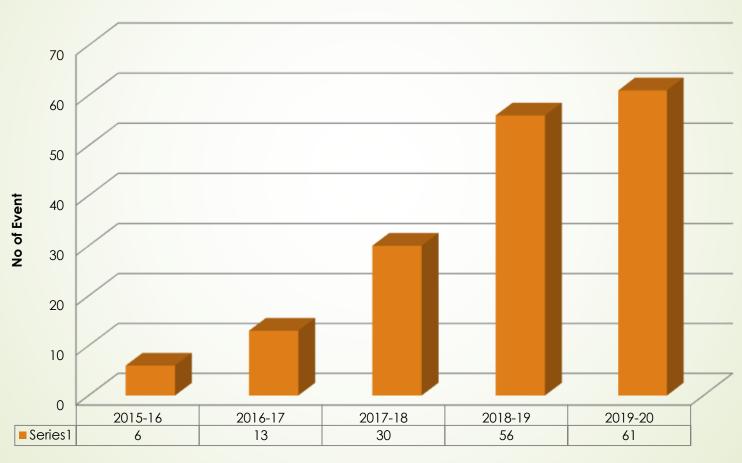

| Total number of Volunteers | 25                         |
| Male Volunteers            | 23                         |
| Female Volunteers          | 02                         |

## Inauguration of Camp



## Yoga





## **Cultural Event**





## Shramdaan















Cleaning and building fence walls for the school





## Survey





## Cooking







## Street-Play





## Guest Lectures



Session on Street Play by Sachin Patil Sir



Session on Current Affairs by Vijay Gawde Sir



Session on Ek Bharat Shresht Bharat by Ashutosh Saxena Sir



Session by Dr. Pratibha Deshmukh for the female villagers

### Extra Activities



Water filling



**Meeting with School Teacher** 



Interaction with the village kids



**Evening Play time with villagers** 





#### NSS UNIT EVENT







## K.J. SOMAIYA INSTITUTE OF ENGINEERING & INFORMATION TECHNOLOGY, SION(E)-400022

National Service Scheme(NSS) 2018-2019

Programme officer Prof. Pankaj Deshmukh (TRAINED) (DEC 2016) Principal Dr. Suresh Ukarande

## K.J. SOMAIYA INSTITUTE OF ENGINEERING & INFORMATION TECHNOLOGY, SION(E)-400022

National Service Scheme(NSS)

(SA06)

(2018-2019)

Total No. of volunteers in Unit = 50

No. Of Volunteers Eligible for 120 Hours = 25

Total No . Of Male Eligible = 21

Total No . Of Female Eligible = 04

#### **NSS Unit College Advisory committee Members**

| Sr.No. | Name of Members       | Designation       | Department |
|--------|-----------------------|-------------------|------------|
| 1.     | Dr. S. K Ukarande     | Principal         |            |
| 2.     | Dr. Sunita Patil      |