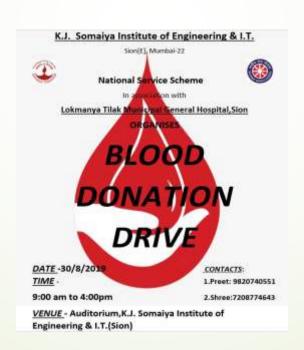

#### **Blood Donation Drive - 2**

Organized with: K.J. Somaiya Hospital, Sion

Venue: KJSIEIT, Sion

| Dates of Event          | 06/02/2020 |
|-------------------------|------------|
| Total no. of Volunteers | 39         |
| Male Volunteers         | 34         |
| Female Volunteers       | 05         |
| Total no. of Hours      | 08 hrs.    |

A total number of 112 units of bottle of blood were collected.