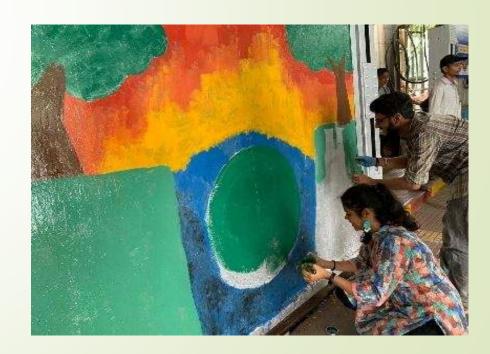

# School Wall Painting (14)

Veravali Municipal School, Sunder Nagar, Jogeshwari

| <b>Dates of Event</b>   | 24-01-2021 | 30-01-2021 | 31-01-2021 | 21-02-2021 |
|-------------------------|------------|------------|------------|------------|
| Total no. of Volunteers | 08         | 07         | 09         | 09         |
| Male Volunteers         | 07         | 07         | 07         | 05         |
| Female<br>Volunteers    | 01         | 00         | 02         | 04         |
| Total No. of<br>Hours   | 04 hrs.    | 06 hrs.    | 06 hrs.    | 03 hrs.    |

# School Wall Painting (14)

Veravali Municipal School, Sunder Nagar, Jogeshwari

| <b>Dates of Event</b>   | 28-01-2021 |
|-------------------------|------------|
| Total no. of Volunteers | 01         |
| Male Volunteers         | 00         |
| Female<br>Volunteers    | 01         |
| Total No. of<br>Hours   | 04 hrs.    |