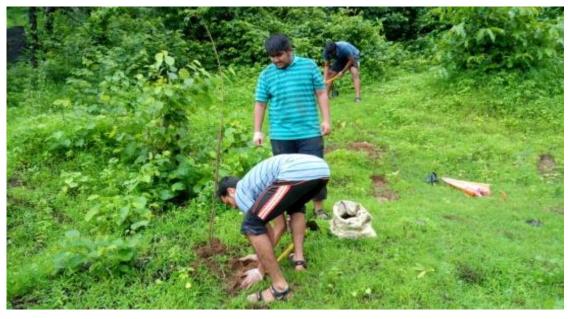

# **Tree Plantation**

Respective Hometowns

| <b>Dates of Event</b>   | 08-09-2020<br>to 12-09-<br>2020 | 13-09-2020 |
|-------------------------|---------------------------------|------------|
| Total no. of Volunteers | 22                              | 45         |
| Male Volunteers         | 15                              | 36         |
| Female<br>Volunteers    | 07                              | 09         |
| Total No. of<br>Hours   | 03                              | 02         |