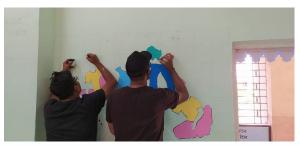

# School Wall Painting (14)

Veravali Municipal School, Sunder Nagar, Jogeshwari

| <b>Dates of Event</b>   | 24-01-2021 | 30-01-2021 | 31-01-2021 | 21-02-2021 |
|-------------------------|------------|------------|------------|------------|
| Total no. of Volunteers | 08         | 07         | 09         | 09         |
| Male Volunteers         | 07         | 07         | 07         | 05         |
| Female<br>Volunteers    | 01         | 00         | 02         | 04         |
| Total No. of<br>Hours   | 04 hrs.    | 06 hrs.    | 06 hrs.    | 03 hrs.    |

# School Wall Painting (14)

Veravali Municipal School, Sunder Nagar, Jogeshwari

| <b>Dates of Event</b>   | 28-01-2021 |
|-------------------------|------------|
| Total no. of Volunteers | 01         |
| Male Volunteers         | 00         |
| Female<br>Volunteers    | 01         |
| Total No. of<br>Hours   | 04 hrs.    |