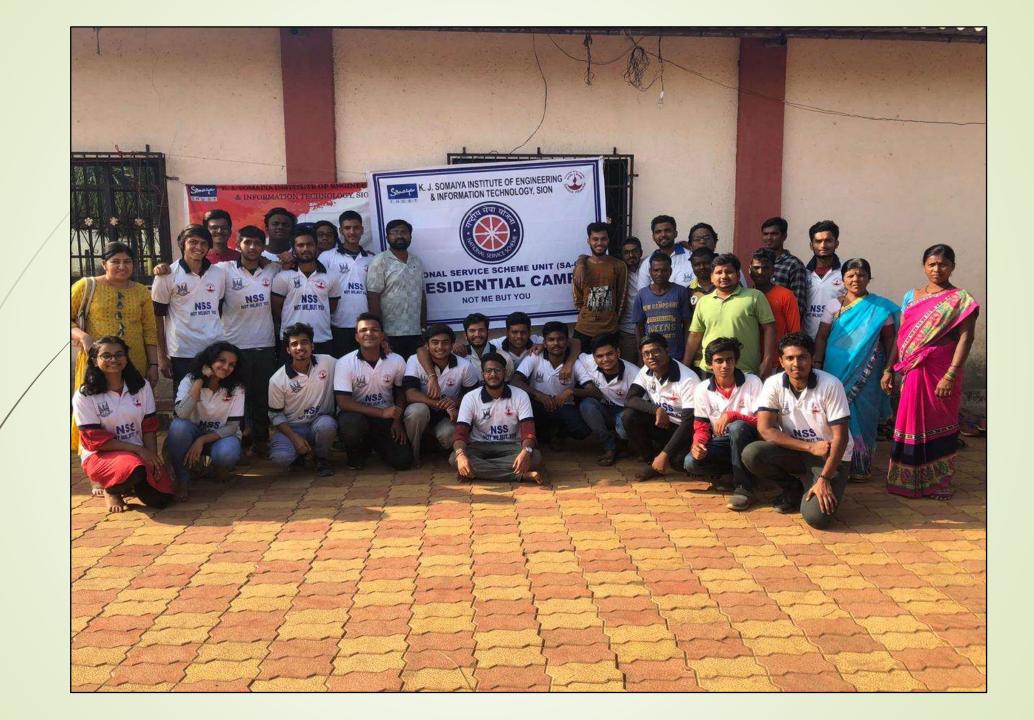

-------------------------|
| Total number of Volunteers | 25                         |
| Male Volunteers            | 23                         |
| Female Volunteers          | 02                         |

## Inauguration of Camp



## Yoga





## **Cultural Event**





## Shramdaan















Cleaning and building fence walls for the school





## Survey





## Cooking







## Street-Play





## Guest Lectures



Session on Street Play by Sachin Patil Sir



Session on Current Affairs by Vijay Gawde Sir



Session on Ek Bharat Shresht Bharat by Ashutosh Saxena Sir



Session by Dr. Pratibha Deshmukh for the female villagers

### Extra Activities



Water filling



**Meeting with School Teacher** 



Interaction with the village kids



**Evening Play time with villagers** 





#### NSS UNIT EVENT







## K.J. SOMAIYA INSTITUTE OF ENGINEERING & INFORMATION TECHNOLOGY, SION(E)-400022

National Service Scheme(NSS) 2018-2019

Programme officer Prof. Pankaj Deshmukh (TRAINED) (DEC 2016) Principal Dr. Suresh Ukarande

## K.J. SOMAIYA INSTITUTE OF ENGINEERING & INFORMATION TECHNOLOGY, SION(E)-400022

National Service Scheme(NSS)

(SA06)

(2018-2019)

Total No. of volunteers in Unit = 50

No. Of Volunteers Eligible for 120 Hours = 25

Total No . Of Male Eligible = 21

Total No . Of Female Eligible = 04

#### **NSS Unit College Advisory committee Members**

| Sr.No. | Name of Members       | Designation       | Department |
|--------|-----------------------|-------------------|------------|
| 1.     | Dr. S. K Ukarande     | Principal         |            |
| 2.