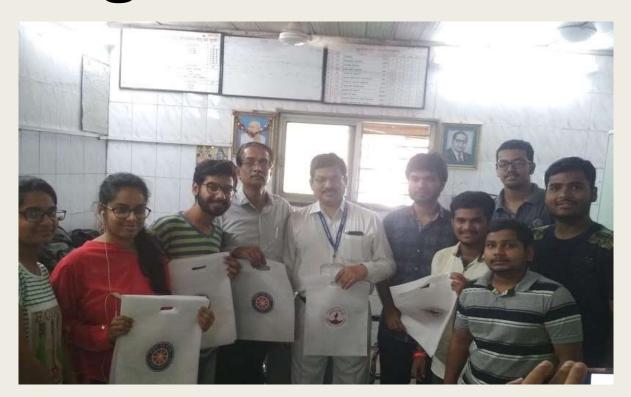

## **Book and Stationery Donation Drive**

Venue: KJSIEIT, Sion

|           | NSS<br>NOT MEBUTYA |       | BOOKS |  |
|-----------|--------------------|-------|-------|--|
|           | MOJ ME, BUT TA     |       |       |  |
| OO SHITTO | REDMIKZO<br>CAMERA | BOOKS |       |  |

| Dates of Event          | 15/07/19-<br>25/07/19 |
|-------------------------|-----------------------|
| Total no. of Volunteers | 13                    |
| Male Volunteers         | 11                    |
| Female Volunteers       | 02                    |
| Total no. of Hours      | 10 hrs.               |