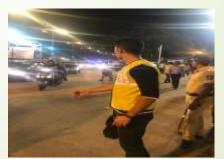

## Traffic Controlling at Ganpati Visarjan

Venue: Girgaon Chowpatty

| Dates of Event          | 03/09/19,<br>06/09/19,<br>07/09/19,<br>12/09/19 |
|-------------------------|-------------------------------------------------|
| Total no. of Volunteers | 47                                              |
| Male Volunteers         | 42                                              |
| Female Volunteers       | 05                                              |
| Total no. of Hours      | 20 hrs.                                         |