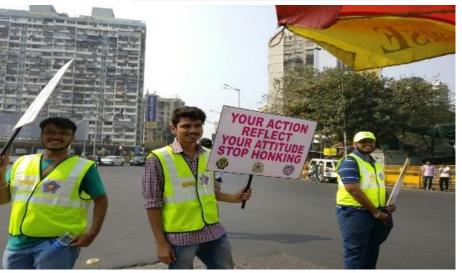

## Traffic Controlling at Ganpati Visarjan

Venue: Girgaon Chowpatty

| Dates of Event          | 03/09/19,<br>06/09/19,<br>07/09/19,<br>12/09/19 |
|-------------------------|-------------------------------------------------|
| Total no. of Volunteers | 47                                              |
| Male Volunteers         | 42                                              |
| Female Volunteers       | 05                                              |
| Total no. of Hours      | 20 hrs.                                         |