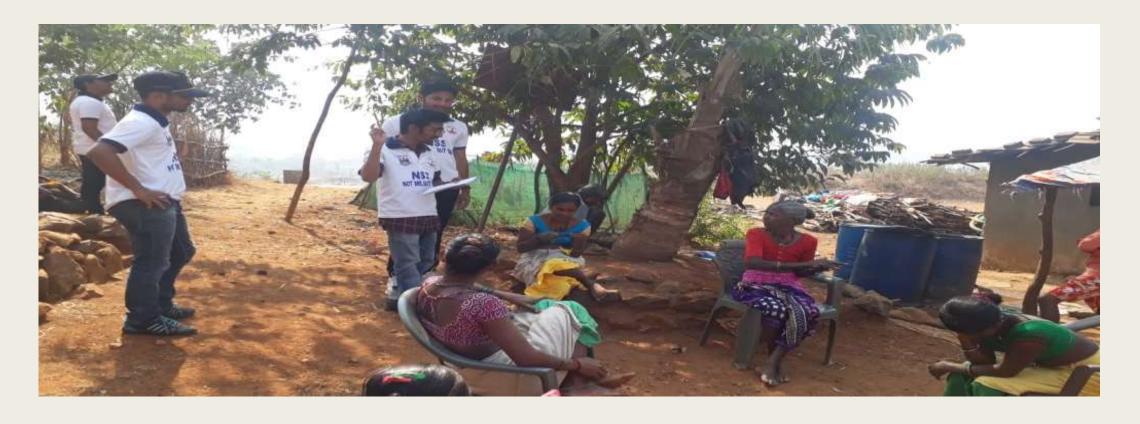

## Village Donation Drive

Adopted Village: Chafewadi, Badlapur

| <b>Dates of Event</b>   | 14-02-2021 - 28-<br>02-2021 |
|-------------------------|-----------------------------|
| Total no. of Volunteers | 26                          |
| Male Volunteers         | 21                          |
| Female Volunteers       | 05                          |
| Total No. of Hours      | 10 hrs.                     |

## Village Cleanup

Chafewadi, Badlapur, Kalyan

| Dates of Event             | 28-02-2021 |
|----------------------------|------------|
| Total no. of<br>Volunteers | 26         |
| Male Volunteers            | 21         |
| Female Volunteers          | 05         |
| Total No. of Hours         | 02 hrs.    |