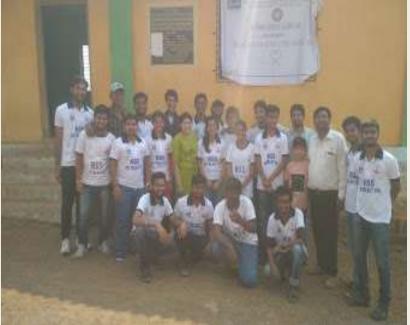

## Village Donation Drive

Adopted Village: Chafewadi, Badlapur

| <b>Dates of Event</b>   | 14-02-2021 - 28-<br>02-2021 |
|-------------------------|-----------------------------|
| Total no. of Volunteers | 26                          |
| Male Volunteers         | 21                          |
| Female Volunteers       | 05                          |
| Total No. of Hours      | 10 hrs.                     |

## Village Cleanup

Chafewadi, Badlapur, Kalyan

| Dates of Event             | 28-02-2021 |
|----------------------------|------------|
| Total no. of<br>Volunteers | 26         |
| Male Volunteers            | 21         |
| Female Volunteers          | 05         |
| Total No. of Hours         | 02 hrs.    |