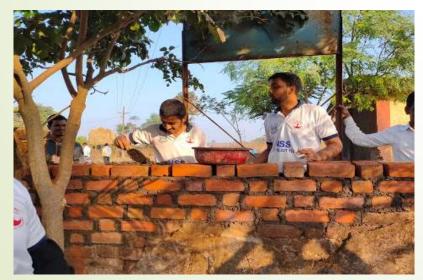

### Village Cleaning

Venue: Chafewadi, Badlapur

| Dates of Event          | 12/10/19 |
|-------------------------|----------|
| Total no. of Volunteers | 37       |
| Male Volunteers         | 32       |
| Female Volunteers       | 05       |
| Total no. of Hours      | 04 hrs.  |