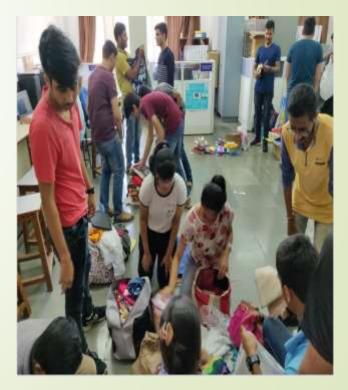

## Relief Drive (Kolhapur and Sangli)

| Dates of Event          | 19/08/19-<br>21/08/19 |
|-------------------------|-----------------------|
| Total no. of Volunteers | 13                    |
| Male Volunteers         | 11                    |
| Female Volunteers       | 02                    |
| Total no. of Hours      | 04 hrs.               |

#### We collected

- Clothes (Used & Unused)
- > Medicines
- **Blankets**
- > Utensils
- > And other Miscellaneous requirements