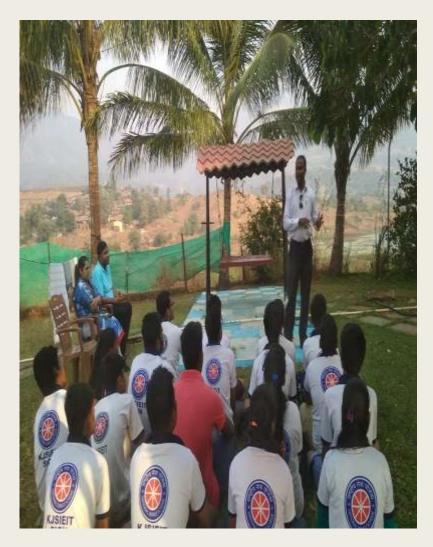

#### Village Donation

Venue: Chafewadi (Adopted Village)

| Dates of Event          | 22/09/19 |
|-------------------------|----------|
| Total no. of Volunteers | 37       |
| Male Volunteers         | 32       |
| Female Volunteers       | 05       |
| Total no. of Hours      | 10 hrs.  |