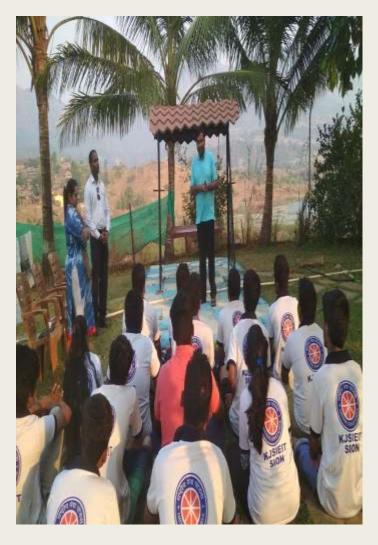

------------------------|---------------------------|--|
| Total no. of Volunteers | 14                        |  |
| Male Volunteers         | 10                        |  |
| Female Volunteers       | 04                        |  |
| Total no. of Hours      | 04 hrs.                   |  |





## K. J. SOMAIYA INSTITUTE OF ENGINEERING & INFORMATION TECHNOLOGY, SION



#### NOT ME BUT YOU



# RESIDENTIAL CAMP

NATIONAL SERVICE SCHEME UNIT



## Major Activities during Camp

- > Shramdaan
- > Survey
- Street-Play
- Guest Lectures

| Dates of Event             |  |
|----------------------------|--|
| Total number of Volunteers |  |
| Male Volunteers            |  |
| Female Volunteers          |  |

## Shramdaan













## Survey





## Street-Play







## **Guest Lectures**











# K.J. SOMAIYA INSTITUTE OF ENGINEERING & INFORMATION TECHNOLOGY, SION(E)-400022

National Service Scheme(NSS)
2017-2018

Programme officer Prof. Pankaj Deshmukh (TRAINED) (DEC 2016) Principal
Dr. Suresh Ukarande

# K.J. SOMAIYA INSTITUTE OF ENGINEERING & INFORMATION TECHNOLOGY, SION(E)-400022

National Service Scheme(NSS)
(SAo6)

(2017-2018)

Total No. of volunteers in Unit = 50
No. Of Volunteers Eligible for 120 Hours = 36
Total No. Of Male Eligible = 27
Total No. Of Female Eligible = 09

#### **NSS Unit College Advisory committee Members**

| Sr.No. | Name of Members       | Designation       | Department |
|--------|-----------------------|-------------------|------------|
| 1.     | Dr. S. K Ukarande     | Principal         |            |
| 2.     | Dr. Sunita Patil      | Vice