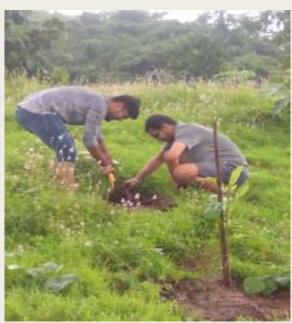

# **Tree Plantation**

Respective Hometowns

| <b>Dates of Event</b>   | 08-09-2020<br>to 12-09-<br>2020 | 13-09-2020 |
|-------------------------|---------------------------------|------------|
| Total no. of Volunteers | 22                              | 45         |
| Male Volunteers         | 15                              | 36         |
| Female<br>Volunteers    | 07                              | 09         |
| Total No. of<br>Hours   | 03                              | 02         |