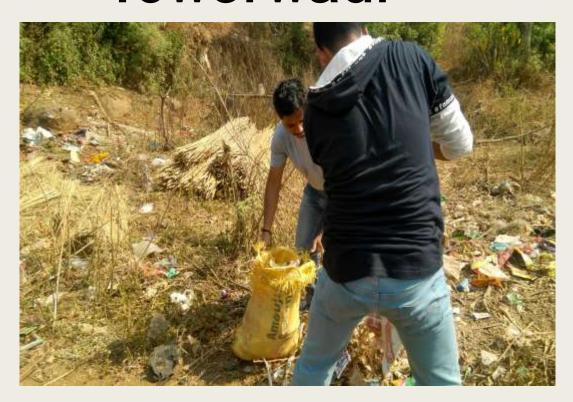

## Village Donation Drive

Adopted Village: Chafewadi, Badlapur

| <b>Dates of Event</b>   | 14-02-2021 - 28-<br>02-2021 |
|-------------------------|-----------------------------|
| Total no. of Volunteers | 26                          |
| Male Volunteers         | 21                          |
| Female Volunteers       | 05                          |
| Total No. of Hours      | 10 hrs.                     |

## Village Cleanup

Chafewadi, Badlapur, Kalyan

| Dates of Event             | 28-02-2021 |
|----------------------------|------------|
| Total no. of<br>Volunteers | 26         |
| Male Volunteers            | 21         |
| Female Volunteers          | 05         |
| Total No. of Hours         | 02 hrs.    |