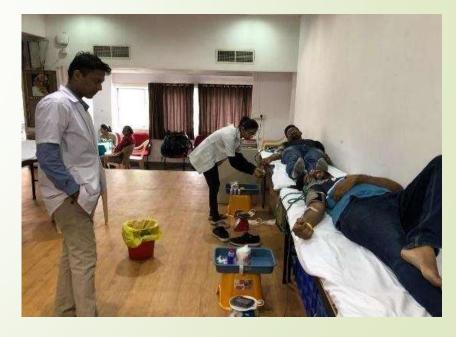

#### **Blood Donation Drive - 2**

Organized with: K.J. Somaiya Hospital, Sion

Venue: KJSIEIT, Sion

| Dates of Event          | 06/02/2020 |
|-------------------------|------------|
| Total no. of Volunteers | 39         |
| Male Volunteers         | 34         |
| Female Volunteers       | 05         |
| Total no. of Hours      | 08 hrs.    |

A total number of 112 units of bottle of blood were collected.