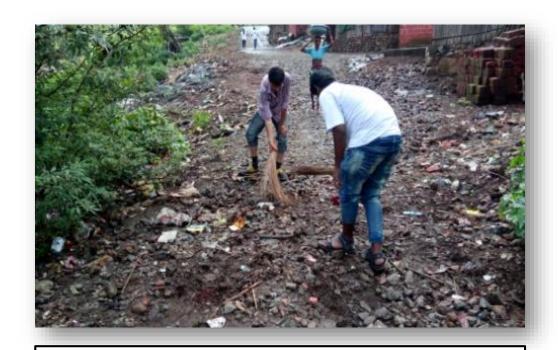

## Area Based Project I

**Swacchta** 

## Village Cleanup

Chafewadi, Badlapur, Kalyan

| Dates of Event             | 28-02-2021 |
|----------------------------|------------|
| Total no. of<br>Volunteers | 26         |
| Male Volunteers            | 21         |
| Female Volunteers          | 05         |
| Total No. of Hours         | 02 hrs.    |