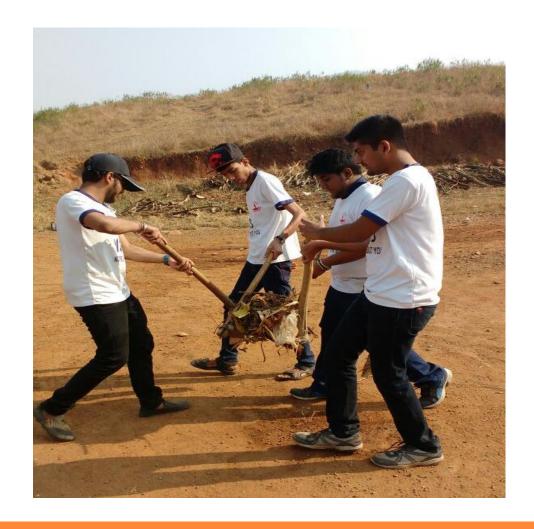

## Village Donation Drive

Adopted Village: Chafewadi, Badlapur

| <b>Dates of Event</b>   | 14-02-2021 - 28-<br>02-2021 |
|-------------------------|-----------------------------|
| Total no. of Volunteers | 26                          |
| Male Volunteers         | 21                          |
| Female Volunteers       | 05                          |
| Total No. of Hours      | 10 hrs.                     |

## Village Cleanup

Chafewadi, Badlapur, Kalyan

| Dates of Event             | 28-02-2021 |
|----------------------------|------------|
| Total no. of<br>Volunteers | 26         |
| Male Volunteers            | 21         |
| Female Volunteers          | 05         |
| Total No. of Hours         | 02 hrs.    |