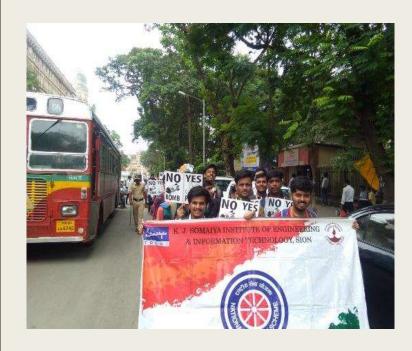

## Traffic Controlling at Ganpati Visarjan

Venue: Girgaon Chowpatty

| Dates of Event          | 03/09/19,<br>06/09/19,<br>07/09/19,<br>12/09/19 |
|-------------------------|-------------------------------------------------|
| Total no. of Volunteers | 47                                              |
| Male Volunteers         | 42                                              |
| Female Volunteers       | 05                                              |
| Total no. of Hours      | 20 hrs.                                         |