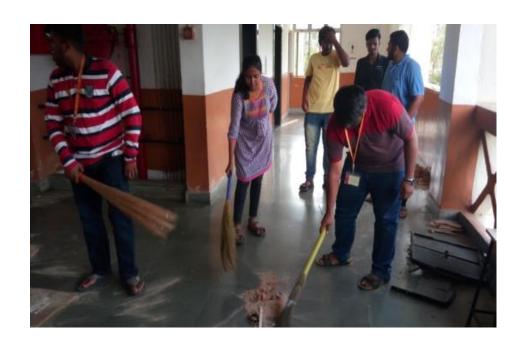

### **College Cleaning**

Venue: KJSIEIT, Sion

| Date of Event           | 28/08/19 |
|-------------------------|----------|
| Total no. of Volunteers | 22       |
| Male Volunteers         | 22       |
| Female Volunteers       | 00       |
| Total no. of Hours      | 04 hrs.  |