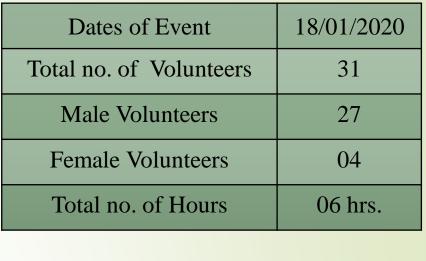

#### 138 blood units were collected

| <b>Dates of Event</b>   | 08-02-2021 |  |  |
|-------------------------|------------|--|--|
| Total no. of Volunteers | 25         |  |  |
| Male Volunteers         | 21         |  |  |
| Female Volunteers       | 04         |  |  |
| Total No. of Hours      | 08 hrs.    |  |  |