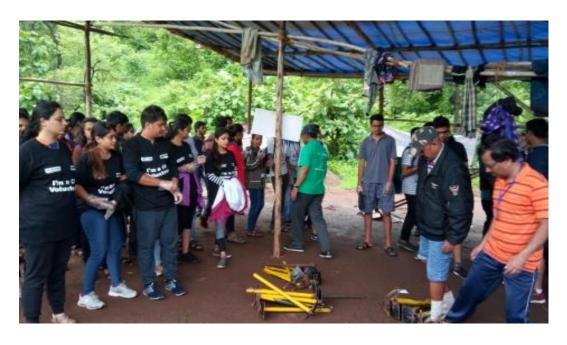

# School Wall Painting (14)

Veravali Municipal School, Sunder Nagar, Jogeshwari

| <b>Dates of Event</b>   | 24-01-2021 | 30-01-2021 | 31-01-2021 | 21-02-2021 |
|-------------------------|------------|------------|------------|------------|
| Total no. of Volunteers | 08         | 07         | 09         | 09         |
| Male Volunteers         | 07         | 07         | 07         | 05         |
| Female<br>Volunteers    | 01         | 00         | 02         | 04         |
| Total No. of<br>Hours   | 04 hrs.    | 06 hrs.    | 06 hrs.    | 03 hrs.    |

# School Wall Painting (14)

Veravali Municipal School, Sunder Nagar, Jogeshwari

| <b>Dates of Event</b>   | 28-01-2021 |
|-------------------------|------------|
| Total no. of Volunteers | 01         |
| Male Volunteers         | 00         |
| Female<br>Volunteers    | 01         |
| Total No. of<br>Hours   | 04 hrs.    |