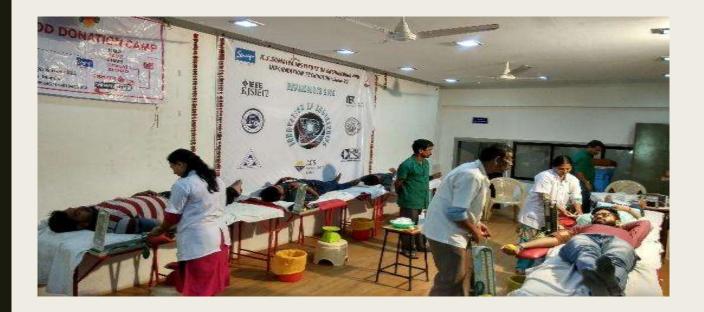

#### **Blood Donation Drive**

Organised by: Association of Social

Beyond Boundaries Location: Byculla

#### 138 blood units were collected

| <b>Dates of Event</b>   | 08-02-2021 |  |  |
|-------------------------|------------|--|--|
| Total no. of Volunteers | 25         |  |  |
| Male Volunteers         | 21         |  |  |
| Female Volunteers       | 04         |  |  |
| Total No. of Hours      | 08 hrs.    |  |  |