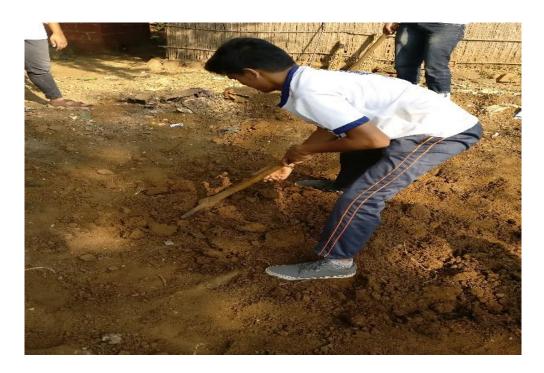

# Area Based Project II

Shramdaan

| <b>Dates of Event</b>   | 25-08-2020 |
|-------------------------|------------|
| Total no. of Volunteers | 22         |
| Male Volunteers         | 19         |
| Female Volunteers       | 03         |
| Total No. of Hours      | 01 hrs.    |

# **Tree Plantation**

Respective Hometowns

| <b>Dates of Event</b>   | 08-09-2020<br>to 12-09-<br>2020 | 13-09-2020 |
|-------------------------|---------------------------------|------------|
| Total no. of Volunteers | 22                              | 45         |
| Male Volunteers         | 15                              | 36         |
| Female<br>Volunteers    | 07                              | 09         |
| Total No. of<br>Hours   | 03                              | 02         |