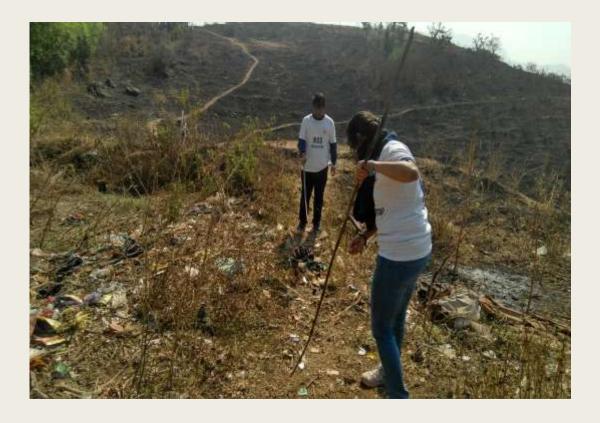

## Village Donation Drive

Adopted Village: Chafewadi, Badlapur

| <b>Dates of Event</b>   | 14-02-2021 - 28-<br>02-2021 |
|-------------------------|-----------------------------|
| Total no. of Volunteers | 26                          |
| Male Volunteers         | 21                          |
| Female Volunteers       | 05                          |
| Total No. of Hours      | 10 hrs.                     |

## Village Cleanup

Chafewadi, Badlapur, Kalyan

| Dates of Event             | 28-02-2021 |
|----------------------------|------------|
| Total no. of<br>Volunteers | 26         |
| Male Volunteers            | 21         |
| Female Volunteers          | 05         |
| Total No. of Hours         | 02 hrs.    |