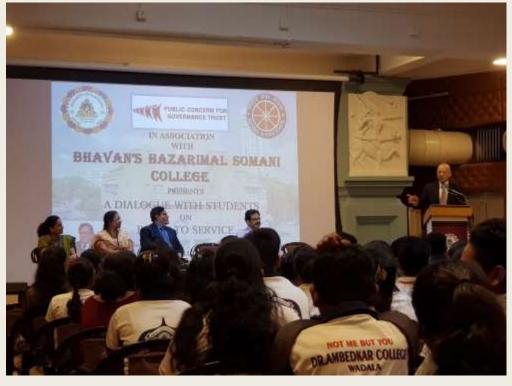

workshop (HR College)

| Dates of Event          | 13/12/18 |
|-------------------------|----------|
| Total no. of Volunteers | 09       |
| Male Volunteers         | 08       |
| Female Volunteers       | 00       |
| Total no. of Hours      | 03 hrs.  |





# A lecture on Acute Coronary Syndrome

| Dates of Event          | 17/12/18 |
|-------------------------|----------|
| Total no. of Volunteers | 10       |
| Male Volunteers         | 08       |
| Female Volunteers       | 02       |
| Total no. of Hours      | 03 hrs.  |





### Right to Service



| Dates of Event          | 08/01/19 |
|-------------------------|----------|
| Total no. of Volunteers | 08       |
| Male Volunteers         | 07       |
| Female Volunteers       | 01       |
| Total no. of Hours      | 03 hrs.  |



## Jal Sandharan and Swachhta

| Dates of Event          | 12/01/19<br>to<br>18/01/19 |
|-------------------------|----------------------------|
| Total no. of Volunteers | 01                         |
| Male Volunteers         | 01                         |
| Female Volunteers       | 00                         |
| Total no. of Hours      | 20 hrs.                    |







### Clean India for Better Tomorrow



| Dates of Event          | 17/01/19<br>&<br>18/01/19 |
|-------------------------|---------------------------|
| Total no. of Volunteers | 01                        |
| Male Volunteers         | 00                        |
| Female Volunteers       | 01                        |
| Total no. of Hours      | 10 hrs.                   |



## Lecture On Gandhian Thoughts & Distri