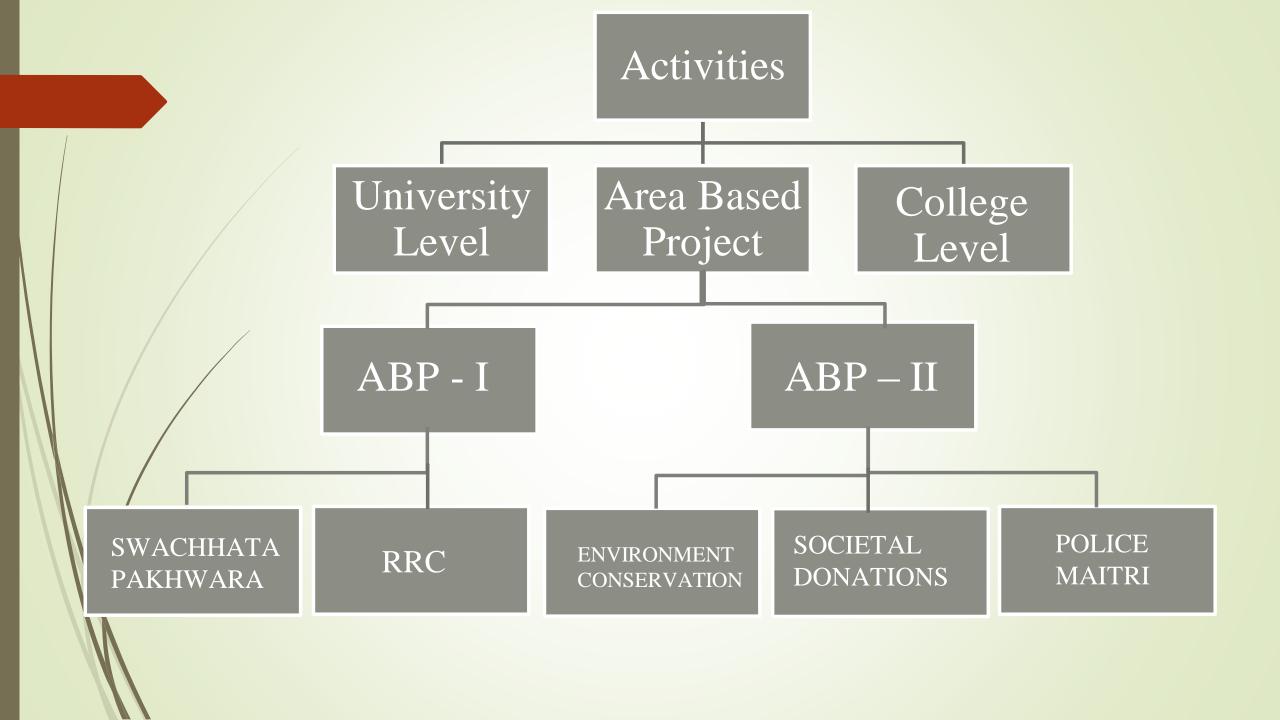

# AREA BASED PROJECT-I

| Span of the project   | 1/ 06/ 2020 TO 24/ 03/ 2021 |  |  |
|-----------------------|-----------------------------|--|--|
| Total number of hours | 110 hrs.                    |  |  |

## Area Based Project I

**Societal Donations** 

## Area Based Project I

**Swacchta** 

## Area Based Project I

Health

# AREA BASED PROJECT-II

| Span of the project   | 07/ 07/ 2020 TO 21/ 03/ 2021 |
|-----------------------|------------------------------|
| Total number of hours | 78 hrs.                      |

## Area Based Project II

Social and Environmental Awareness

# Area Based Project II

Shramdaan

| <b>Dates of Event</b>   | 25-08-2020 |
|-------------------------|------------|
| Total no. of Volunteers | 22         |
| Male Volunteers         | 19         |
| Female Volunteers       | 03         |
| Total No. of Hours      | 01 hrs.    |

## AREA BASED PROJECT - 1

## SWACHHATA PAKHWARA

## AREA BASED PROJECT - 1

RED RIBBON CLUB (RRC)

# AREA BASED PROJECT - 2

| Dates of Event        | 08/07/2019<br>to 08/02/2020 |
|-----------------------|-----------------------------|
| Total number of Hours | 72 hrs.                     |

## AREA BASED PROJECT - 2

## ENVIRONMENT CONSERVATION

## SOCIETAL DONATIONS

### AREA BASED PROJECT - 2

### POLICE MAITRI