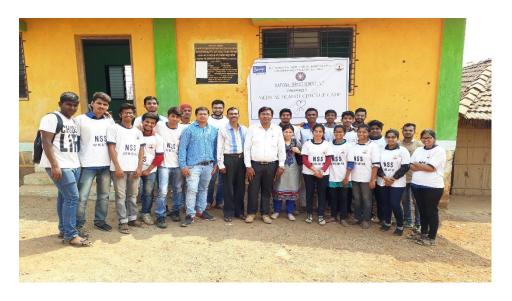

## K. J SOM AIYA INSTITUTE OF ENGINEERING AND INFORM ATION TECHNOLOGY, SION(E)-40 0 0 22

National Service Scheme(NSS Unit) 2020-2021

Programme Officer
Prof. Pankaj Deshmukh
(TRAINED) (DEC 2016)

**Principal**Dr. Suresh Ukarande

## K. J SOM AIYA INSTITUTE OF ENGINEERING AND INFORM ATION TECHNOLOGY, SION(E)-40 0 0 22

National Service Scheme(NSS) (SA06) (2020-2021)

Total No. of volunteers in Unit :52

No. Of Volunteers Eigible for 120 Hours :36

#### Advisory Committee

| Sr.No | Name of M embers      | Designation                           | Department |
|-------|-----------------------|---------------------------------------|------------|
| 1     | Dr. S. K. Ukarande    | Principal                             |            |
| 2     | Dr. Sunita Patil      | Vice-Principal                        |            |
| 3     | Prof. Pankaj Deshmukh | Programme Officer                     | ETRX       |
| 4     | Prof. Nitin Kenjale   | Member                                | BSH        |
| 5     | Prof. Rashmi Adatkar  | Member                                | EXTC       |
| 6     | Prof. Nisha Vanjari   | Member                                | COMP       |
| 7     | Prof. Martand Jha     | Member                                | EXTC       |
| 8     | Prof. Harsh Bhor      | Member                                | IT         |
| 9     | Divyesh Bharadwa      | Chairperson/ Student Leader           | COMP       |
| 10    | Aditi Adurkar         | Vice-Chairperson/ Student Leader      | COMP       |
| 11    | Janhavi Obhan         | Secretary/ Student Leader             | IT         |
| 12    | Amogh &shi            | Digital Media Manager/ Student Leader | COMP       |