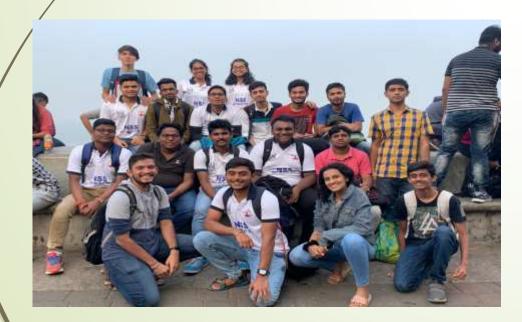

## Traffic Controlling at Ganpati Visarjan

Venue: Girgaon Chowpatty

| Dates of Event          | 03/09/19,<br>06/09/19,<br>07/09/19,<br>12/09/19 |
|-------------------------|-------------------------------------------------|
| Total no. of Volunteers | 47                                              |
| Male Volunteers         | 42                                              |
| Female Volunteers       | 05                                              |
| Total no. of Hours      | 20 hrs.                                         |