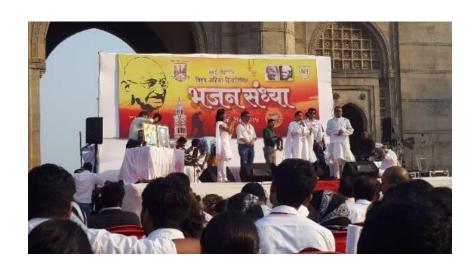

# Bhajan Sandhya

#### Online

| Dates of Event          | 02-10-2020 |
|-------------------------|------------|
| Total no. of Volunteers | 45         |
| Male Volunteers         | 38         |
| Female Volunteers       | 07         |
| Total No. of Hours      | 2 hrs.     |