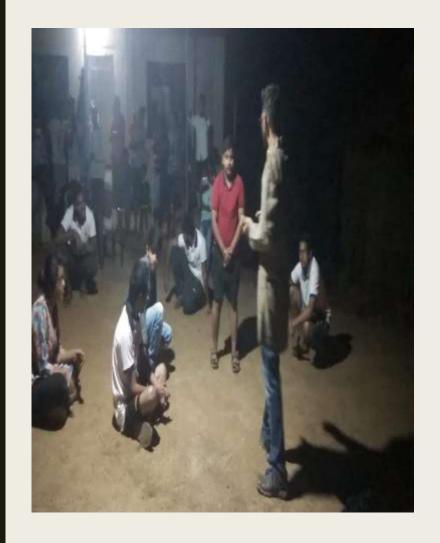

#### Village Donation

Venue: Chafewadi (Adopted Village)

| Dates of Event          | 22/09/19 |
|-------------------------|----------|
| Total no. of Volunteers | 37       |
| Male Volunteers         | 32       |
| Female Volunteers       | 05       |
| Total no. of Hours      | 10 hrs.  |