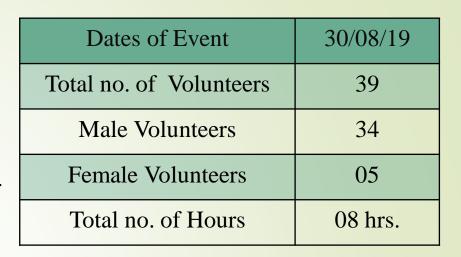

#### **Blood Donation Drive - 2**

Organized with: K.J. Somaiya Hospital, Sion

Venue: KJSIEIT, Sion

| Dates of Event          | 06/02/2020 |
|-------------------------|------------|
| Total no. of Volunteers | 39         |
| Male Volunteers         | 34         |
| Female Volunteers       | 05         |
| Total no. of Hours      | 08 hrs.    |

A total number of 112 units of bottle of blood were collected.