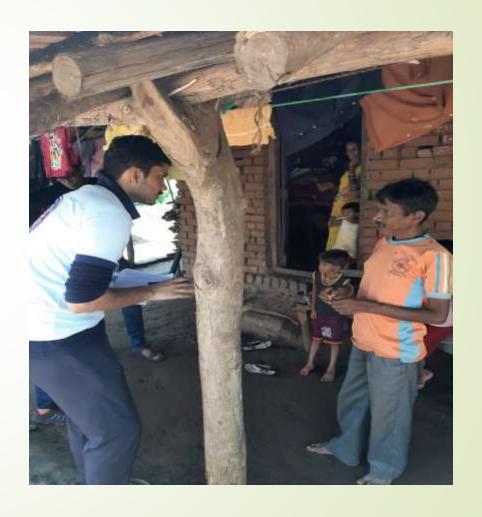

## Village Donation Drive

Adopted Village: Chafewadi, Badlapur

| <b>Dates of Event</b>   | 14-02-2021 - 28-<br>02-2021 |
|-------------------------|-----------------------------|
| Total no. of Volunteers | 26                          |
| Male Volunteers         | 21                          |
| Female Volunteers       | 05                          |
| Total No. of Hours      | 10 hrs.                     |

## Village Cleanup

Chafewadi, Badlapur, Kalyan

| Dates of Event             | 28-02-2021 |
|----------------------------|------------|
| Total no. of<br>Volunteers | 26         |
| Male Volunteers            | 21         |
| Female Volunteers          | 05         |
| Total No. of Hours         | 02 hrs.    |