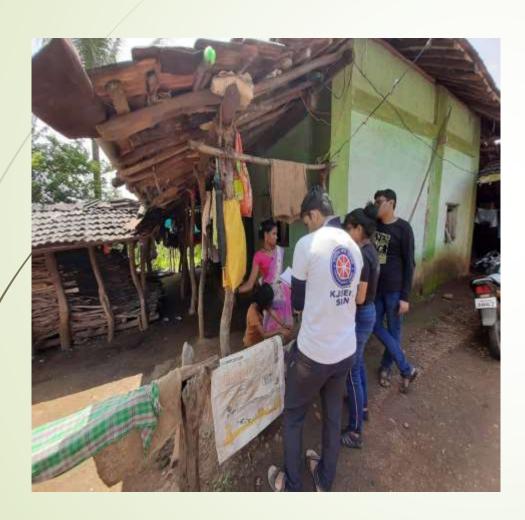

## Village Donation Drive

Adopted Village: Chafewadi, Badlapur

| <b>Dates of Event</b>   | 14-02-2021 - 28-<br>02-2021 |
|-------------------------|-----------------------------|
| Total no. of Volunteers | 26                          |
| Male Volunteers         | 21                          |
| Female Volunteers       | 05                          |
| Total No. of Hours      | 10 hrs.                     |

## Village Cleanup

Chafewadi, Badlapur, Kalyan

| Dates of Event             | 28-02-2021 |
|----------------------------|------------|
| Total no. of<br>Volunteers | 26         |
| Male Volunteers            | 21         |
| Female Volunteers          | 05         |
| Total No. of Hours         | 02 hrs.    |