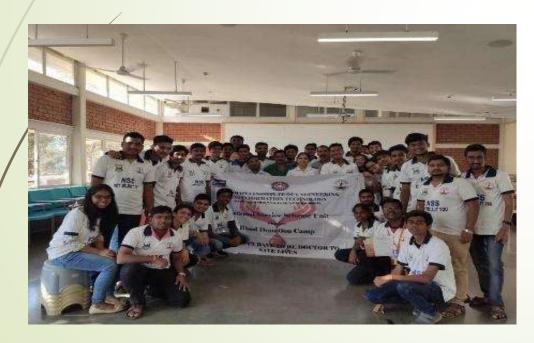

#### **Blood Donation Drive**

Organised by: Association of Social

Beyond Boundaries Location: Byculla

#### 138 blood units were collected

| <b>Dates of Event</b>   | 08-02-2021 |  |  |
|-------------------------|------------|--|--|
| Total no. of Volunteers | 25         |  |  |
| Male Volunteers         | 21         |  |  |
| Female Volunteers       | 04         |  |  |
| Total No. of Hours      | 08 hrs.    |  |  |