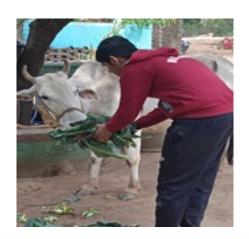

## Feeding Stray Animals (14)

Respective Hometowns & Pramod Navlkar Udyan, Kandivali East

| <b>Dates of Event</b>   | 30-08-2020 | 19-02-2021 | 24-01-2021 | 14-02-2021 |
|-------------------------|------------|------------|------------|------------|
| Total no. of Volunteers | 40         | 32         | 13         | 07         |
| Male Volunteers         | 33         | 27         | 12         | 07         |
| Female Volunteers       | 07         | 05         | 01         | 00         |
| Total No. of Hours      | 01 hrs.    | 01 hrs.    | 01 hrs.    | 01 hrs.    |

## Feeding Stray Animals - 1, 4

Respective Hometowns