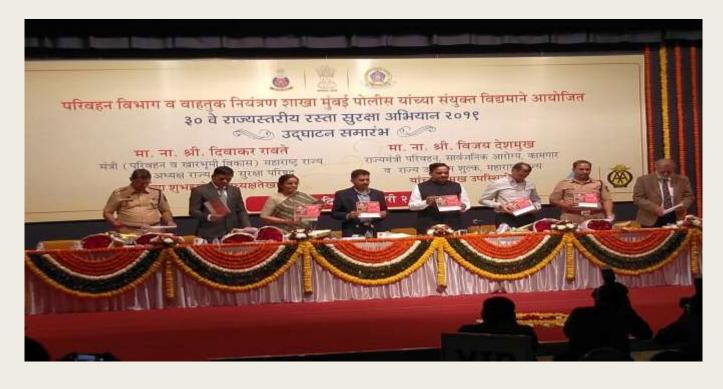

## Traffic Controlling at Ganpati Visarjan

Venue: Girgaon Chowpatty

| Dates of Event          | 03/09/19,<br>06/09/19,<br>07/09/19,<br>12/09/19 |
|-------------------------|-------------------------------------------------|
| Total no. of Volunteers | 47                                              |
| Male Volunteers         | 42                                              |
| Female Volunteers       | 05                                              |
| Total no. of Hours      | 20 hrs.                                         |