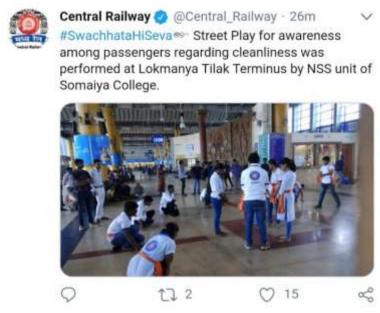

#### **Street Play Sion**

Venue: Sion Station

|                                          |      |     | -           |
|------------------------------------------|------|-----|-------------|
|                                          |      |     |             |
| 60 E0 6                                  | 2006 | 200 | 50          |
|                                          |      |     | NSS PERFYUI |
| NS N |      |     |             |
|                                          |      |     |             |
|                                          |      |     |             |
|                                          |      |     | -8          |
|                                          |      |     | 3           |

| Dates of Event          | 14/08/19 |
|-------------------------|----------|
| Total no. of Volunteers | 27       |
| Male Volunteers         | 24       |
| Female Volunteers       | 03       |
| Total no. of Hours      | 03 hrs.  |