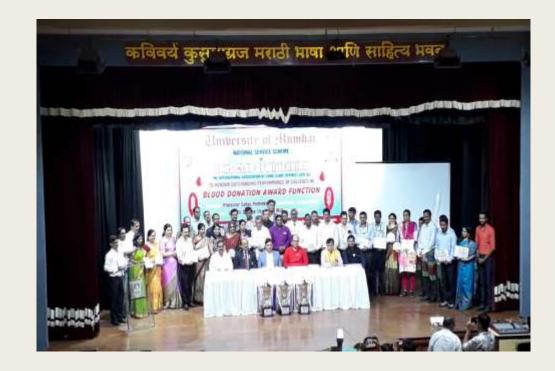

#### **Blood Donation Drive**

Organised by: Association of Social

Beyond Boundaries Location: Byculla

#### 138 blood units were collected

| <b>Dates of Event</b>   | 08-02-2021 |  |  |
|-------------------------|------------|--|--|
| Total no. of Volunteers | 25         |  |  |
| Male Volunteers         | 21         |  |  |
| Female Volunteers       | 04         |  |  |
| Total No. of Hours      | 08 hrs.    |  |  |