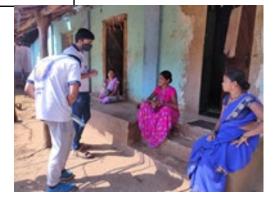

#### Village Donation

Venue: Chafewadi (Adopted Village)

| Dates of Event          | 22/09/19 |
|-------------------------|----------|
| Total no. of Volunteers | 37       |
| Male Volunteers         | 32       |
| Female Volunteers       | 05       |
| Total no. of Hours      | 10 hrs.  |