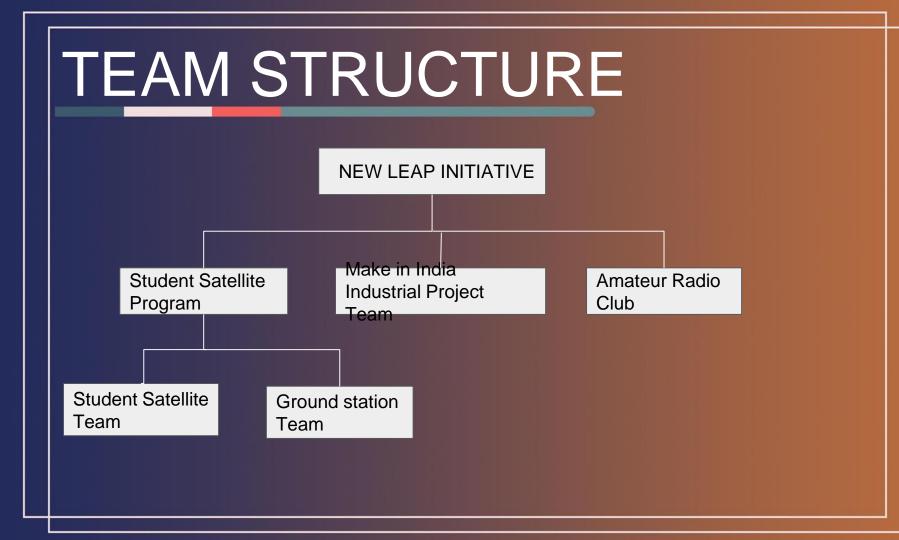

### **ABOUT NEW LEAP INITIATIVE**

New Leap Initiative is a student team fuelled with the spirit of innovation and research in space domain. This team consists of many sub-teams working on different projects related to space and RF domain. The team aims to develop among its members, research and innovation capabilities, along with important life skills like team work, effective team management and leadership and provides a platform for students to explore their innovative research ideas. The team was formed in 2016 and has seen many achievements and recognitions both at institute as well as national levels.