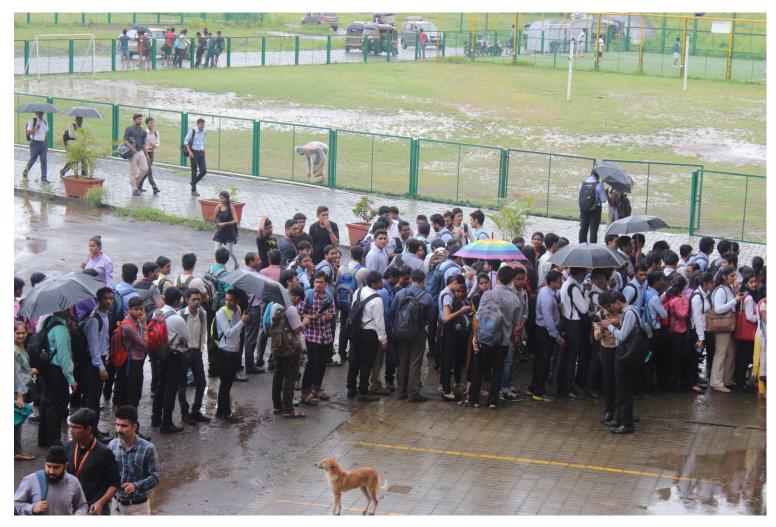

## "JOB FAIR-2016"

Organized by

K.J. Somaiya Institute of Engineering and Information Technology Sion, Mumbai-400022.

Fig1: Inauguration of JOBFAIR 2016

Fig2: Students registering for the companies

The K. J. Somaiya Institute of Engineering and Information Technology (KJSIEIT), was established by the Somaiya Trust in the year 2001, at Ayurvihar campus, Sion. The institute was set up primarily in response to the need for imparting quality education in the modern field of Information Technology and allied branches of engineering and technology, a big leap to develop ourselves into a prosperous nation of the 21<sup>st</sup> century.