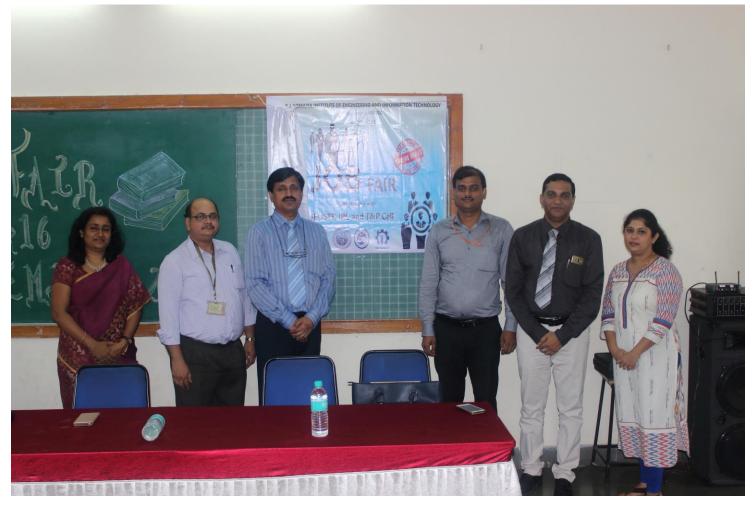

Fig3: Inauguration and speech by Principal sir

"JOB FAIR" started with inauguration at 9:00 am Followed by a motivative speech by Dr. Suresh Ukarande, Principal KJSIEIT.

Soon after this, Registration of the participating candidates started and fair was managed by KJSIEIT team. Dr. Milind Nemade (HOD ETRX), Prof. Martand Jha (Adviser), Prof. Sandhya Kadam (Hospitality co-ordinatoir), Prof. Harsh Bhor (Discipline Co-Ordinator), Prof. Sandhya Kadam (looked upon inauguration).