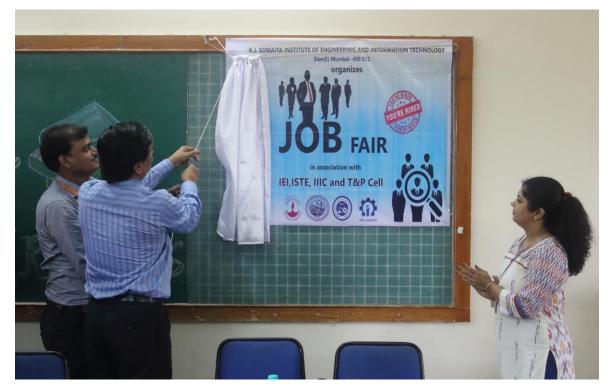

## "JOB FAIR-2016"

Organized by

K.J. Somaiya Institute of Engineering and Information Technology Sion, Mumbai-400022.

Fig1: Inauguration of JOBFAIR 2016

Fig2: Students registering for the companies

The K. J. Somaiya Institute of Engineering and Information Technology (KJSIEIT), was established by the Somaiya Trust in the year 2001, at Ayurvihar campus, Sion. The institute was set up primarily in response to the need for imparting quality education in the modern field of Information Technology and allied branches of engineering and technology, a big leap to develop ourselves into a prosperous nation of the 21<sup>st</sup> century.