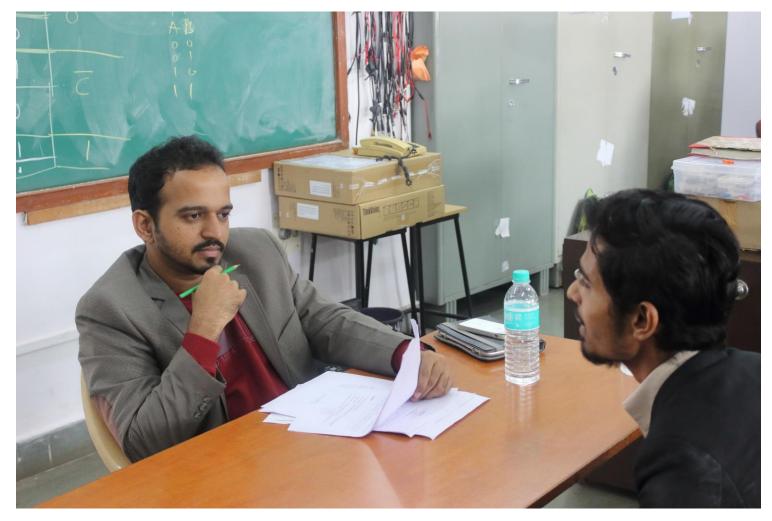

Fig4: Interviews being conducted

Aptitude test was conducted by some companies while few companies directly interviewed candidates. More than 700 Candidates from all over Mumbai participated in the fair.