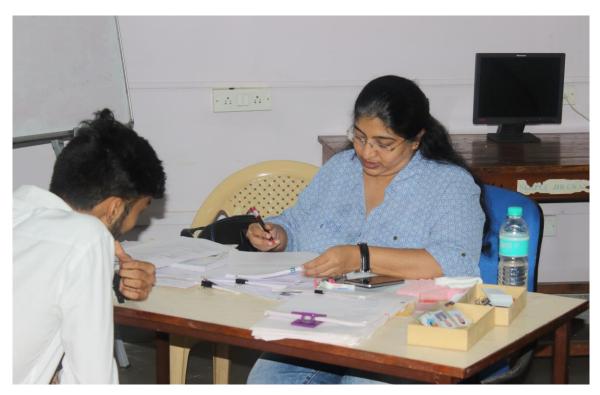

Fig4: Interviews being conducted

Aptitude test was conducted by some companies while few companies directly interviewed candidates. More than 700 Candidates from all over Mumbai participated in the fair.